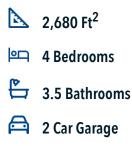

Additional options included. Additional full bathroom, custom option - study option with included dining entry, additional cabinet in

steel appliances, additional nds in rear door, Knotty cem, raincan shower head, a PVC blinds throughout,