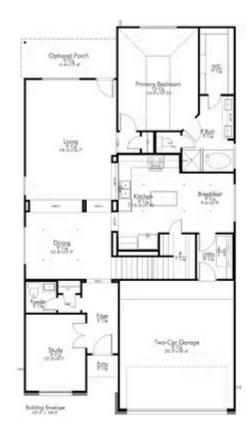

## 5712 Redfish Court BELTON, TX 76513

**Three Creeks Community** 

2,694 Ft<sup>2</sup>

4 Bedrooms

3.5 Bathrooms

😑 2 Car Garage

# Some images shown may be from a previously built Stylecraft home of similar design. Actual options, colors, and selections may vary. Contact us for details!

This floor plan is one of our favorites because of the way the layout perfectly combines functionality and style! With 4 bedrooms and 3.5 baths, this home is inviting and endearing, while still remaining elegant. We think you will love the way the kitchen looks out into the dining room and living room, how inviting the primary bedroom is with its vaulted ceilings, and how spacious each closet in the home is. The utility room acts as a traditional mudroom, connecting the kitchen to the garage. In the kitchen you'll find one of the largest pantries in our portfolio – with plenty of built-in storage to feed everyone in your family. Upstairs you'll find 3 additional bedrooms, a large game room that can be converted into a 5th bedroom, and 2 additional full baths.

#### FIRST FLOOR PLAN

**BELTON, TX 76513** 