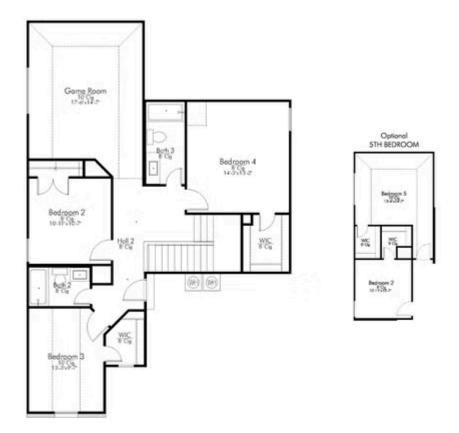

# Some images shown may be from a previously built Stylecraft home of similar design. Actual options, colors, and selections may vary. Contact us for details!

This floor plan is one of our favorites because of the way the layout perfectly combines functionality and style! With 4 bedrooms and 3.5 baths, this home is inviting and endearing, while still remaining elegant. We think you will love the way the kitchen looks out into the dining room and living room, how inviting the primary bedroom is with its vaulted ceilings, and how spacious each closet in the home is. The utility room acts as a traditional mudroom, connecting the kitchen to the garage. In the kitchen you'll find one of the largest pantries in our portfolio – with plenty of built-in storage to feed everyone in your family. Upstairs you'll find 3 additional bedrooms, a large game room that can be converted into a 5th bedroom, and 2 additional full baths.

#### SECOND FLOOR PLAN

**BELTON, TX 76513** 