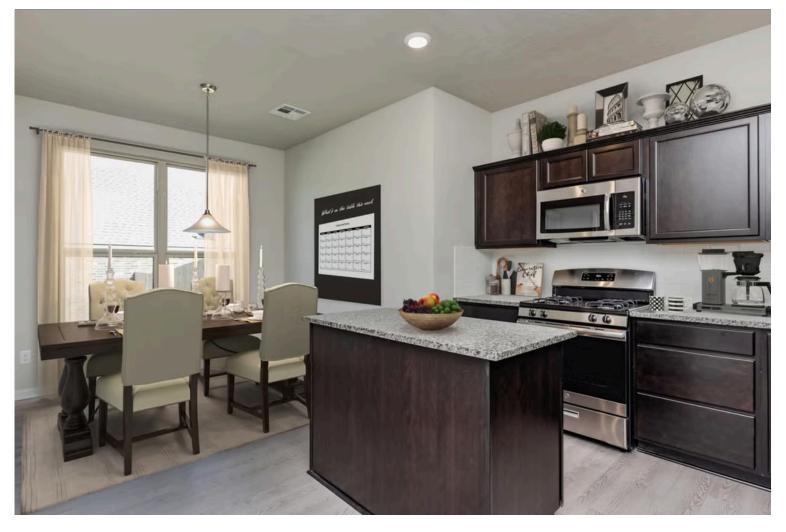

#### Some images shown may be from a previously built Stylecraft home of similar design. Actual options, colors, and selections may vary. Contact us for details!

This floor plan is one of our favorites because of the way the layout perfectly combines functionality and style! With 4 bedrooms and 3.5 baths, this home is inviting and endearing, while still remaining elegant. We think you will love the way the kitchen looks out into the dining room and living room, how inviting the primary bedroom is with its vaulted ceilings, and how spacious each closet in the home is. The utility room acts as a traditional mudroom, connecting the kitchen to the garage. In the kitchen you'll find one of the largest pantries in our portfolio - with plenty of built-in storage to feed everyone in your family. Upstairs you'll find 3 additional bedrooms, a large game room that can be converted into a 5th bedroom, and 2 additional full baths.

Additional options included: Soft close drawers throughout, additional cabinet in secondary bathroom, upgraded stainless steel appliances, additional LED recessed lighting, under cabinet lighting, exterior coach lighting, decorative tile backsplash, Knotty Alder front door, integral blinds in rear door, single basin kitchen sink, upgraded landscape package, and 6" baseboards throughout