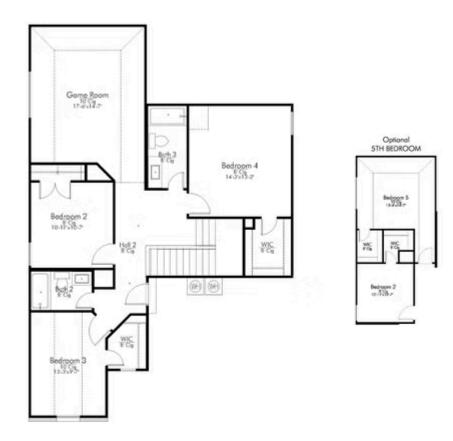

# SECOND FLOOR PLAN

#### Some images shown may be from a previously built Stylecraft home of similar design. Actual options, colors, and selections may vary. Contact us for details!

This floor plan is one of our favorites because of the way the layout perfectly combines functionality and style! With 4 bedrooms and 3.5 baths, this home is inviting and endearing, while still remaining elegant. We think you will love the way the kitchen looks out into the dining room and living room, how inviting the primary bedroom is with its vaulted ceilings, and how spacious each closet in the home is. The utility room acts as a traditional mudroom, connecting the kitchen to the garage. In the kitchen you'll find one of the largest pantries in our portfolio - with plenty of built-in storage to feed everyone in your family. Upstairs you'll find 3 additional bedrooms, a large game room that can be converted into a 5th bedroom, and 2 additional full baths.