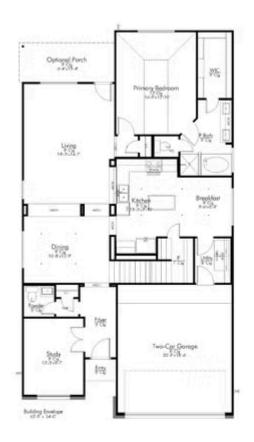

### FIRST FLOOR PLAN

#### Some images shown may be from a previously built Stylecraft home of similar design. Actual options, colors, and selections may vary. Contact us for details!

This floor plan is one of our favorites because of the way the layout perfectly combines functionality and style! With 4 bedrooms and 3.5 baths, this home is inviting and endearing, while still remaining elegant. We think you will love the way the kitchen looks out into the dining room and living room, how inviting the primary bedroom is with its vaulted ceilings, and how spacious each closet in the home is. The utility room acts as a traditional mudroom, connecting the kitchen to the garage. In the kitchen you'll find one of the largest pantries in our portfolio - with plenty of built-in storage to feed everyone in your family. Upstairs you'll find 3 additional bedrooms, a large game room that can be converted into a 5th bedroom, and 2 additional full baths.