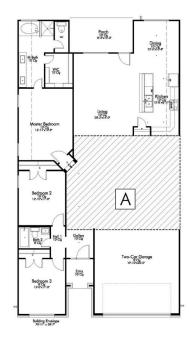

#### **IRWIN I**

2,044

SQ.FT.

4

**BEDROOMS** 

3.0

**BATHROOMS** 

1

**STORIES** 

2 - CAR

**GARAGE** 

**Elevation B** 

In continuous effort by Stylecraft Builders to improve the quality of your home, we reserve the right to change features, prices, plans and specifications without notice. Floorplans and elevation renderings are artists' conceptiions only. Significant changes may be made during or after the construction of the model homes. Stylecraft Builders reserves the right to modify, relocate or eliminate any or all of the features, specifications, plan utilities, design or shape thereof, all without notice or obligations to any purchaser. Price range reflects base price only. Location premiums will be charged for certain locations and are not included in the base price of the home. Additional association fees may apply. Other fees may also apply. Amenities are proposed and planned or may be under construction. All square footages are approximate square footages of the total livable space. Water heater location deemed per city municipality code. Please see your onsite sales associate for additional information and more details. © 2024 Stylecraft Builders.