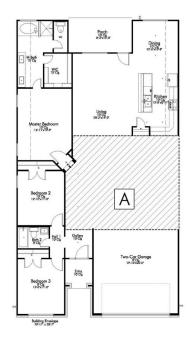

#### **IRWIN I**

2,158

SQ.FT.

4

**BEDROOMS** 

3.0

**BATHROOMS** 

1

In continuous effort by Stylecraft Builders to improve the quality of your home, we reserve the right to change features, prices, plans and specifications without notice. Floorplans and elevation renderings are artists' conceptiions only. Significant changes may be made during or after the construction of the model homes. Stylecraft Builders reserves the right to modify, relocate or eliminate any or all of the features, specifications, plan utilities, design or shape thereof, all without notice or obligations to any purchaser. Price range reflects base price only. Location premiums will be charged for certain locations and are not included in the base price of the home. Additional association fees may apply. Other fees may also apply. Amenities are proposed and planned or may be under construction. All square footages are approximate square footages of the total livable space. Water heater location deemed per city municipality code. Please see your onsite sales associate for additional information and more details. © 2024 Stylecraft Builders.