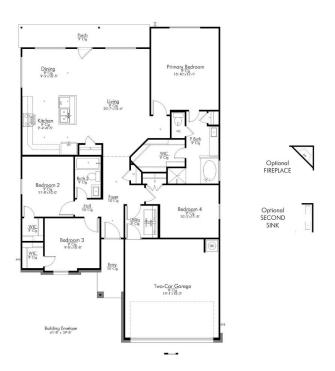

ify, relocate or eliminate any or all of the features, specifications, plan utilities, design or shape thereof, all without notice or obligations to any purchaser. Price range reflects base price only. Location premiums will be charged for certain locations and are not included in the base price of the home. Additional association fees may apply. Other fees may also apply. Amenities are proposed and planned or may be under construction. All square footages are approximate square footages of the total livable space. Water heater location deemed per city municipality code. Please see your onsite sales associate for additional information and more details. © 2024 Stylecraft Builders.





## 5613 ST. CHARLES DRIVE BELTON, TX 76513 THREE CREEKS



QUESTIONS? **GET FAST ANSWERS** 254-284-5520



In continuous effort by Stylecraft Builders to improve the quality of your home, we reserve the right to change features, prices, plans and specifications without notice. Floorplans and elevation renderings are artists' conceptiions only. Significant changes may be made during or after the construction of the model homes. Stylecraft Builders reserves the right to modify, relocate or eliminate any or all of the features, specifications, plan utilities, design or shape thereof, all without notice or obligations to any purchaser. Price range reflects base price only. Location premiums will be charged for certain locations and are not included in the base price of the home. Additional association fees may apply. Other fees may also apply. Amenities are proposed and planned or may be under co