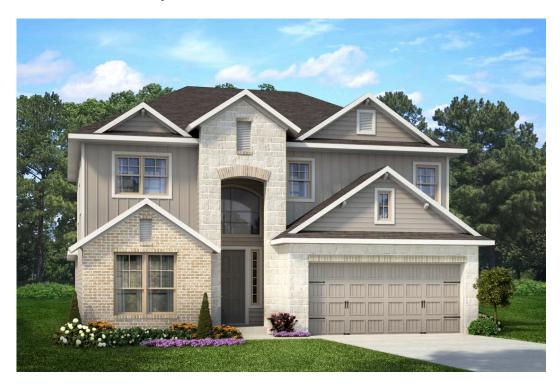

## 5012 Dickinson Loop BELTON, TX 76513

**Three Creeks Community** 

2,837 Ft<sup>2</sup>

□ 5 Bedrooms

4 Bathrooms

🗀 2 Car Garage

Some images shown may be from a previously built Stylecraft home of similar design. Actual options, colors, and selections may vary. Contact us for details!

This fully upgraded Geary II floor plan is part of our innovative Flex Series, which allows homeowners to personalize the layout of their home to best fit their family. The kitchen is brimming with style, open with beautiful granite countertops opening up to the living room which is spacious and welcoming. You'll find sanctuary in your master which includes two walk-in closets, garden tub, large tile shower, and double vanity. The master bedroom is already incredibly spacious, but you have the option of adding an extra 7 feet in depth, or having French doors leading out to the covered back porch. This 4 bedroom, 3 bath home has the option of becoming up to a 6 bedroom, 5 bath home, or having a formal dining and a study. Built to fit the needs of your family, the Geary is sure to leave you smiling for years to come.