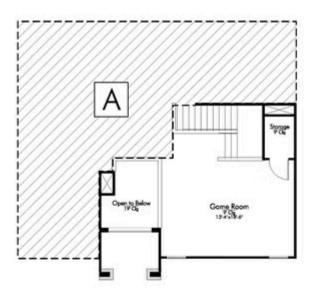

## 5012 Dickinson Loop

**BELTON, TX 76513** 

SECOND FLOOR PLAN

1.) 2 BEDROOMS, 1 BATH

2.) 3 BEDROOMS