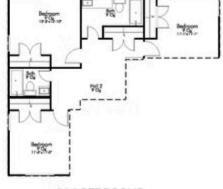

## 5012 Dickinson Loop

**BELTON, TX 76513** 

SECOND FLOOR PLAN

1.) 2 BEDROOMS, 1 BATH

2.) 3 BEDROOMS