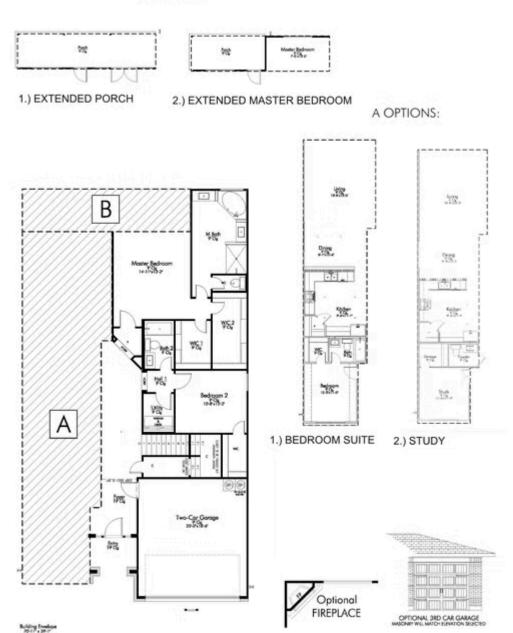

This fully upgraded Geary II floor plan is part of our innovative Flex Series, which allows homeowners to personalize the layout of their home to best fit their family. The kitchen is brimming with style, open with beautiful granite countertops opening up to the living room which is spacious and welcoming. You'll find sanctuary in your master which includes two walk-in closets, garden tub, large tile shower, and double vanity. The master bedroom is already incredibly spacious, but you have the option of adding an extra 7 feet in depth, or having French doors leading out to the covered back porch. This 4 bedroom, 3 bath home has the option of becoming up to a 6 bedroom, 5 bath home, or having a formal dining and a study. Built to fit the needs of your family, the Geary is sure to leave you smiling for years to come.

Additional options included: Bedroom suite option, extended master suite option, 2 bedroom, 1 bath on second story, stainless steel appliances, 42" kitchen cabinets, vented microhood, additional cabinet above fridge, upper cabinet in utility room, quartz countertops, integral blinds in rear door, widened interior doors for ADA, additional exterior coach lights, additional cedar gate, soft water loop, grab bars in shower for ADA, and additional LED recessed lighting

## 5012 Dickinson Loop

**BELTON, TX 76513** 

FIRST FLOOR PLAN