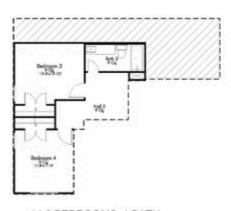

## 5012 Dickinson Loop

**BELTON, TX 76513** 

SECOND FLOOR PLAN

1.) 2 BEDROOMS, 1 BATH

2.) 3 BEDROOMS