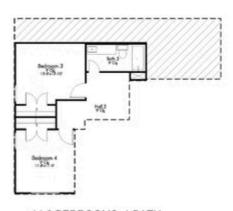

ming. You'll find sanctuary in your master which includes two walk-in closets, garden tub, large tile shower, and double vanity. The master bedroom is already incredibly spacious, but you have the option of adding an extra 7 feet in depth, or having French doors leading out to the covered back porch. This 4 bedroom, 3 bath home has the option of becoming up to a 6 bedroom, 5 bath home, or having a formal dining and a study. Built to fit the needs of your family, the Geary is sure to leave you smiling for years to come.

Additional options included: Study option, extended master bedroom option, stainless steel appliances, 42" kitchen cabinets, exterior coach lighting, under cabinet lighting, and living room TV mounting







## 5061 Dickinson Loop

BELTON, TX 76513



SECOND FLOOR PLAN









2.) 3 BEDROOMS







## 5061 Dickinson Loop

BELTON, TX 76513



FIRST FLOOR PLAN