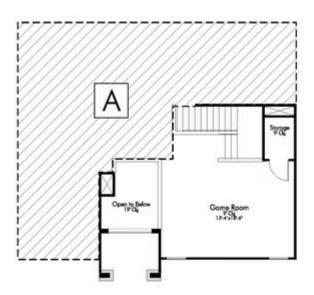

coming. You'll find sanctuary in your master which includes two walk-in closets, garden tub, large tile shower, and double vanity. The master bedroom is already incredibly spacious, but you have the option of adding an extra 7 feet in depth, or having French doors leading out to the covered back porch. This 4 bedroom, 3 bath home has the option of becoming up to a 6 bedroom, 5 bath home, or having a formal dining and a study. Built to fit the needs of your family, the Geary is sure to leave you smiling for years to come.

Additional options included: Study option, extended master bedroom option, stainless steel appliances, 42" kitchen cabinets, exterior coach lighting, under cabinet lighting, and living room TV mounting







## 5061 Dickinson Loop

BELTON, TX 76513



SECOND FLOOR PLAN









2.) 3 BEDROOMS







## 5061 Dickinson Loop

BELTON, TX 76513



FIRST FLOOR PLAN