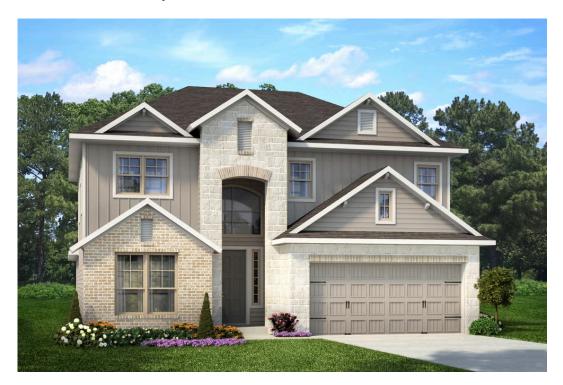

## 5061 Dickinson Loop BELTON, TX 76513

**Three Creeks Community** 

2,931 Ft<sup>2</sup>

4 Bedrooms

3.5 Bathrooms

🛱 2 Car Garage

## Some images shown may be from a previously built Stylecraft home of similar design. Actual options, colors, and selections may vary. Contact us for details!

The Geary II floor plan is part of our innovative Flex Series, which allows homeowners to personalize the layout of their home to best fit their family. The kitchen is brimming with style, open with beautiful granite countertops opening up to the living room which is spacious and welcoming. You'll find sanctuary in your master which includes two walk-in closets, garden tub, large tile shower, and double vanity. The master bedroom is already incredibly spacious, but you have the option of adding an extra 7 feet in depth, or having French doors leading out to the covered back porch. This 4 bedroom, 3 bath home has the option of becoming up to a 6 bedroom, 5 bath home, or having a formal dining and a study. Built to fit the needs of your family, the Geary is sure to leave you smiling for years to come.