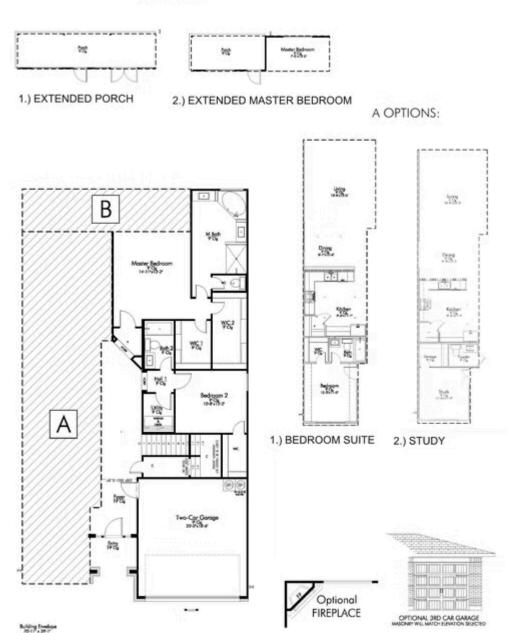

## Some images shown may be from a previously built Stylecraft home of similar design. Actual options, colors, and selections may vary. Contact us for details!

The Geary II floor plan is part of our innovative Flex Series, which allows homeowners to personalize the layout of their home to best fit their family. The kitchen is brimming with style, open with beautiful granite countertops opening up to the living room which is spacious and welcoming. You'll find sanctuary in your master which includes two walk-in closets, garden tub, large tile shower, and double vanity. The master bedroom is already incredibly spacious, but you have the option of adding an extra 7 feet in depth, or having French doors leading out to the covered back porch. This 4 bedroom, 3 bath home has the option of becoming up to a 6 bedroom, 5 bath home, or having a formal dining and a study. Built to fit the needs of your family, the Geary is sure to leave you smiling for years to come.

Additional options included: Study option, extended master bedroom option, stainless steel appliances, 42" kitchen cabinets, exterior coach lighting, under cabinet lighting, and living room TV mounting

## 5061 Dickinson Loop

BELTON, TX 76513

FIRST FLOOR PLAN