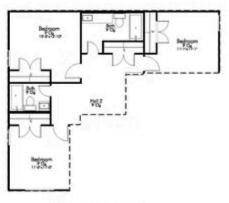

. You'll find sanctuary in your master which includes two walk-in closets, garden tub, large tile shower, and double vanity. The master bedroom is already incredibly spacious, but you have the option of adding an extra 7 feet in depth, or having French doors leading out to the covered back porch. This 4 bedroom, 3 bath home has the option of becoming up to a 6 bedroom, 5 bath home, or having a formal dining and a study. Built to fit the needs of your family, the Geary is sure to leave you smiling for years to come.

Additional options included: Study option, extended master bedroom option, stainless steel appliances, 42" kitchen cabinets, exterior coach lighting, under cabinet lighting, and living room TV mounting







## 5061 Dickinson Loop

BELTON, TX 76513



SECOND FLOOR PLAN









2.) 3 BEDROOMS







## 5061 Dickinson Loop

BELTON, TX 76513



FIRST FLOOR PLAN