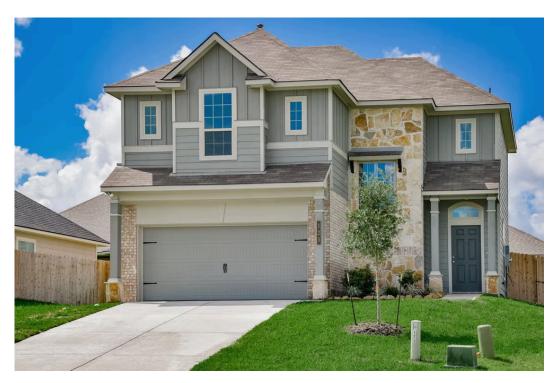

## 3819 Corpus Christi Court BELTON, TX 76513

**Three Creeks Community** 

1.698 Ft<sup>2</sup>

3 Bedrooms

2.5 Bathrooms

2 Car Garage

## Some images shown may be from a previously built Stylecraft home of similar design. Actual options, colors, and selections may vary. Contact us for details!

The beauty of this home goes well beyond the eye-catching facade. A large, open living room flows seamlessly into your dining area and large kitchen. Featuring a powder room on the first floor, your guests will enjoy their privacy without having to use a shared bathroom. Head upstairs where you'll find all three bedrooms and a shared game room space for all of the family to enjoy. Home includes granite countertops throughout, wood cabinetry, ceramic tile in baths and utility. Master suite includes a separate shower/garden tub and large walk-in closet with built-ins. Everything about this home delivers style, craftsmanship, and spaciousness.