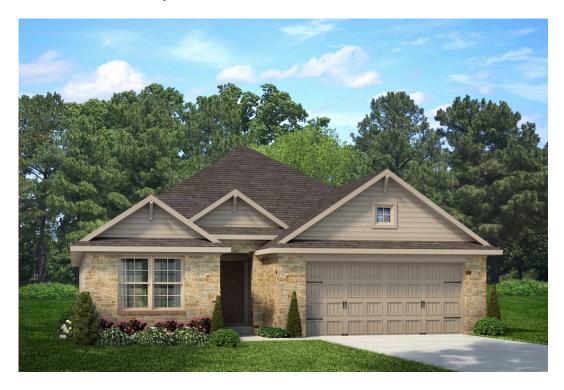

## 3960 Aransas Drive BELTON, TX 76513

**Three Creeks Community** 

2,158 Ft<sup>2</sup>

4 Bedrooms

3 Bathrooms

🗀 2 Car Garage

# Some images shown may be from a previously built Stylecraft home of similar design. Actual options, colors, and selections may vary. Contact us for details!

The Irwin is one of our most popular additions to the innovative series of floor plans, the Flex Series, which allows homeowners to personalize the layout of their home to best fit their family. The Irwin can be either a one or a two-story home, with many different layout options for you to choose from. For a one-story, you can have either a study, Texas basement, or a secondary bedroom suite. With the two-story plan, you have all of these same options downstairs, but you also get to decide between having a game room with an additional bedroom and bathroom, or a larger game room with storage and bathroom. The open layout, large entry foyer, and charming exterior add to the sweet perfection that is this home.