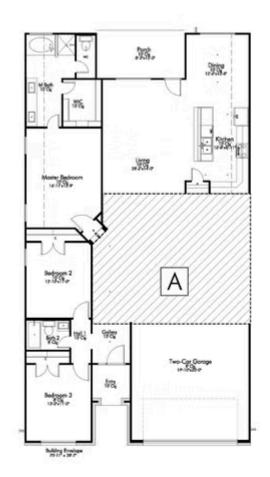

## 3960 Aransas Drive BELTON, TX 76513

**Three Creeks Community** 

2,158 Ft<sup>2</sup>

4 Bedrooms

3 Bathrooms

🗀 2 Car Garage

# Some images shown may be from a previously built Stylecraft home of similar design. Actual options, colors, and selections may vary. Contact us for details!

The Irwin is one of our most popular additions to the innovative series of floor plans, the Flex Series, which allows homeowners to personalize the layout of their home to best fit their family. The Irwin can be either a one or a two-story home, with many different layout options for you to choose from. For a one-story, you can have either a study, Texas basement, or a secondary bedroom suite. With the two-story plan, you have all of these same options downstairs, but you also get to decide between having a game room with an additional bedroom and bathroom, or a larger game room with storage and bathroom. The open layout, large entry foyer, and charming exterior add to the sweet perfection that is this home.

Additional options included: Additional bedroom suite options, 42" kitchen cabinets, stainless steel appliances, under cabinet lighting, decorative tile backsplash, integral blinds for rear entry, outdoor coach lights, and four sided brick

### 3960 Aransas Drive

BELTON, TX 76513

1.) STUDY

2.) TEXAS BASEMENT

3.) BEDROOM SUITE