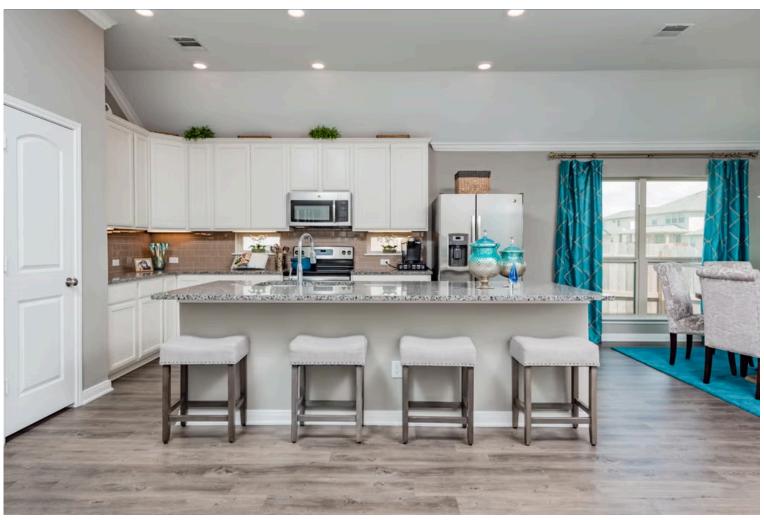

Additional options included: Additional bedroom suite options, 42" kitchen cabinets, stainless steel appliances, under cabinet lighting, decorative tile backsplash, integral blinds for rear entry, outdoor coach lights, and four sided brick