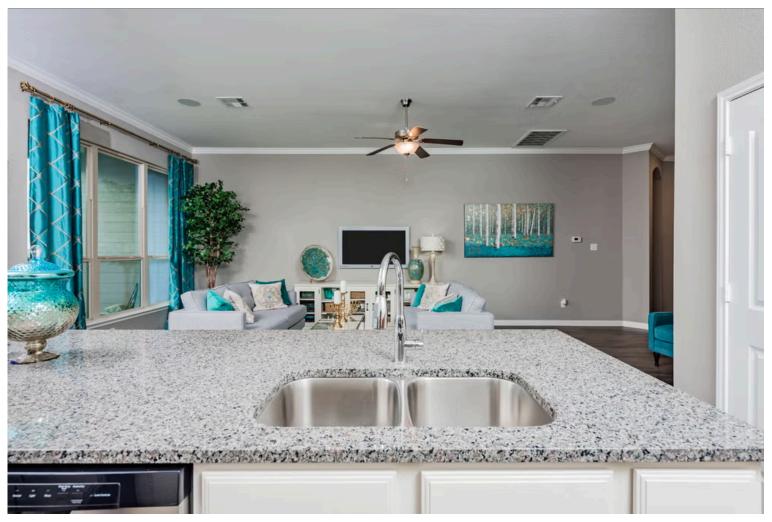

Additional options included: Additional bedroom suite options, 42" kitchen cabinets, stainless steel appliances, under cabinet lighting, decorative tile backsplash, integral blinds for rear entry, outdoor coach lights, and four sided brick