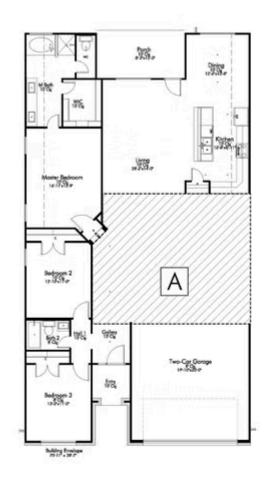

### **4014 Aransas Drive**

BELTON, TX 76513

1.) STUDY

2.) TEXAS BASEMENT

3.) BEDROOM SUITE

The Irwin is one of our most popular additions to the innovative series of floor plans, the Flex Series, which allows homeowners to personalize the layout of their home to best fit their family. The Irwin can have either a study, Texas basement, or a secondary bedroom suite. The open layout, large entry foyer, and charming exterior add to the sweet perfection that is this home.

Additional options included: Additional bedroom suite option, stainless steel appliances, under cabinet kitchen lighting, decorative tile backsplash, exterior coach lighting, additional cabinet above refrigerator, and integral blinds in rear door