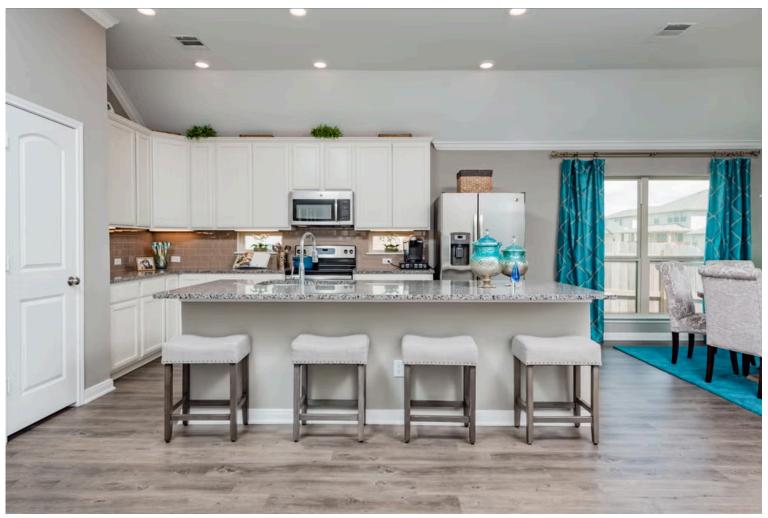

Additional options included: Additional bedroom suite option, stainless steel appliances, under cabinet kitchen lighting, decorative tile backsplash, exterior coach lighting, additional cabinet above refrigerator, and integral blinds in rear door