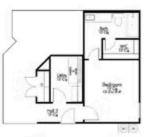

The Irwin is one of our most popular additions to the innovative series of floor plans, the Flex Series, which allows homeowners to personalize the layout of their home to best fit their family. The Irwin can have either a study, Texas basement, or a secondary bedroom suite. The open layout, large entry foyer, and charming exterior add to the sweet perfection that is this home.

### **4014 Aransas Drive**

BELTON, TX 76513

1.) STUDY

2.) TEXAS BASEMENT

3.) BEDROOM SUITE