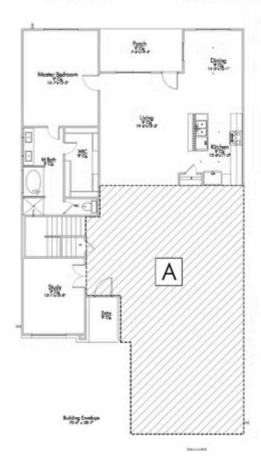

## 4317 Abergavenny Drive BELTON, TX 76513

**Three Creeks Community** 

2,714 Ft<sup>2</sup>

4 Bedrooms

2.5 Bathrooms

🗎 2 Car Garage

This home is part of our new Flex Series of floor plans, which allow home buyers to have more options for their new home. This floor plan is one of our two-story plans in the Flex Series. Downstairs, you are able to choose between adding 2 bedrooms and 1 bath, a large Texas basement for storage, or a second master suite. Upstairs you are able to decide between having two bedrooms, four bedrooms, a media room, or a combination of 2 bedrooms and a media room. You can even add a third car garage! The options seem endless for this home! Whether you need a home with 7 bedrooms or a home with 2 bedrooms and plenty of space to entertain, this home is a truly beautiful place to live!

## 4317 Abergavenny Drive

BELTON, TX 76513