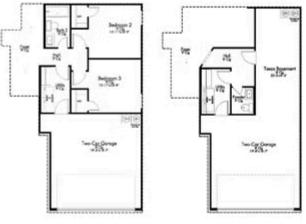

## 4317 Abergavenny Drive BELTON, TX 76513

**Three Creeks Community** 

2,714 Ft<sup>2</sup>

4 Bedrooms

2.5 Bathrooms

🗎 2 Car Garage

This home is part of our new Flex Series of floor plans, which allow home buyers to have more options for their new home. This floor plan is one of our two-story plans in the Flex Series. Downstairs, you are able to choose between adding 2 bedrooms and 1 bath, a large Texas basement for storage, or a second master suite. Upstairs you are able to decide between having two bedrooms, four bedrooms, a media room, or a combination of 2 bedrooms and a media room. You can even add a third car garage! The options seem endless for this home! Whether you need a home with 7 bedrooms or a home with 2 bedrooms and plenty of space to entertain, this home is a truly beautiful place to live!

## 4317 Abergavenny Drive

**BELTON, TX 76513** 

1.) 2 BR, 1 BA

The Car Compa

2.) TEXAS BASEMENT

BEDROOM SUITE