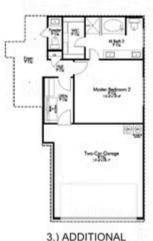

## 4317 Abergavenny Drive BELTON, TX 76513

**Three Creeks Community** 

2,714 Ft<sup>2</sup>

4 Bedrooms

2.5 Bathrooms

🗎 2 Car Garage

This home is part of our new Flex Series of floor plans, which allow home buyers to have more options for their new home. This floor plan is one of our two-story plans in the Flex Series. Downstairs, you are able to choose between adding 2 bedrooms and 1 bath, a large Texas basement for storage, or a second master suite. Upstairs you are able to decide between having two bedrooms, four bedrooms, a media room, or a combination of 2 bedrooms and a media room. You can even add a third car garage! The options seem endless for this home! Whether you need a home with 7 bedrooms or a home with 2 bedrooms and plenty of space to entertain, this home is a truly beautiful place to live!