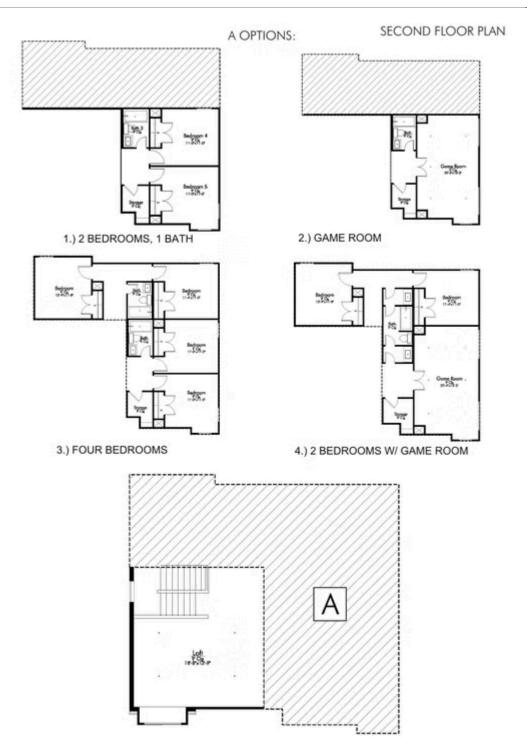

## 4317 Abergavenny Drive BELTON, TX 76513

**Three Creeks Community** 

2,714 Ft<sup>2</sup>

4 Bedrooms

2.5 Bathrooms

🗎 2 Car Garage

This home is part of our new Flex Series of floor plans, which allow home buyers to have more options for their new home. This floor plan is one of our two-story plans in the Flex Series. Downstairs, you are able to choose between adding 2 bedrooms and 1 bath, a large Texas basement for storage, or a second master suite. Upstairs you are able to decide between having two bedrooms, four bedrooms, a media room, or a combination of 2 bedrooms and a media room. You can even add a third car garage! The options seem endless for this home! Whether you need a home with 7 bedrooms or a home with 2 bedrooms and plenty of space to entertain, this home is a truly beautiful place to live!