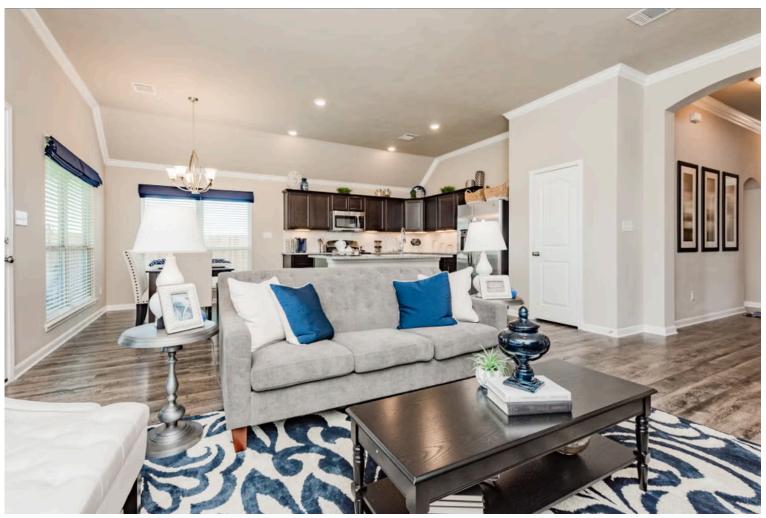

A dynamic addition to our innovative Flex Series plans, this 3 bedroom, 2 bath home is a must-see! The open concept living room, dining room, kitchen, and breakfast room will bring your family together. This Lyndon includes a workshop and extended family room. Merging function and design, the Lyndon allows you to choose how to make your home fit your family's needs best.

Additional options included: stainless steel appliances, 42" cabinets in kitchen, upper cabinets in utility room, integral blinds in rear door, bronze pendants, texas basement, extended living room, under cabinet lighting, additional exterior coach lights, painted cabinets, and walk-in master shower with bench