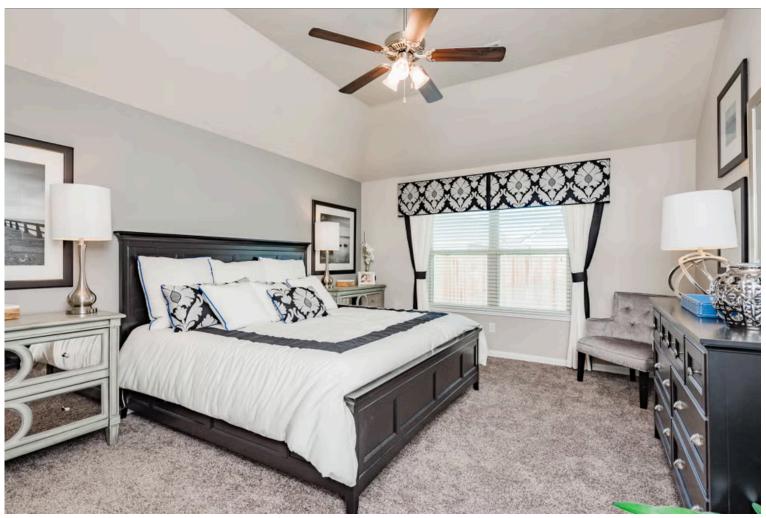

Additional options included: stainless steel appliances, 42" cabinets in kitchen, upper cabinets in utility room, integral blinds in rear door, bronze pendants, texas basement, extended living room, under cabinet lighting, additional exterior coach lights, painted cabinets, and walk-in master shower with bench