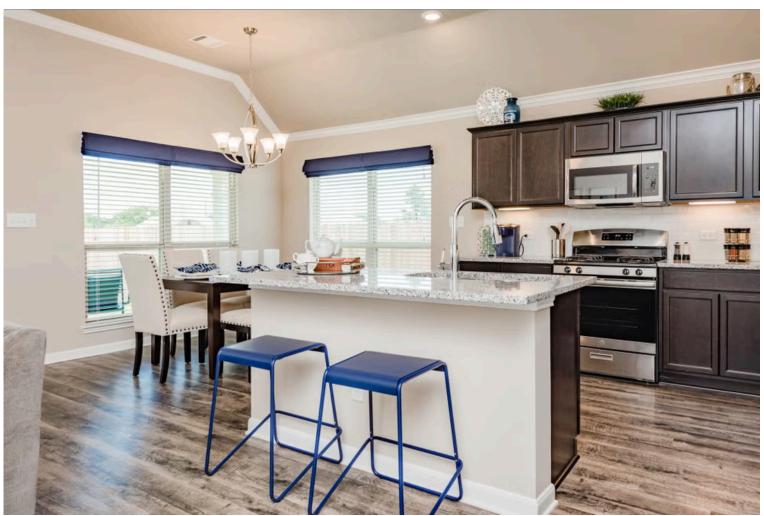

Additional options included: stainless steel appliances, 42" cabinets in kitchen, upper cabinets in utility room, integral blinds in rear door, bronze pendants, texas basement, extended living room, under cabinet lighting, additional exterior coach lights, painted cabinets, and walk-in master shower with bench