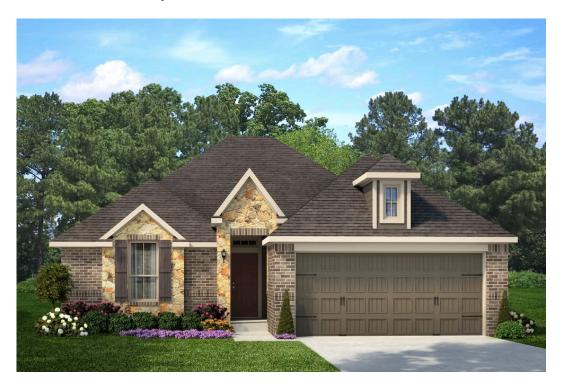

## 5019 Dickinson Loop BELTON, TX 76513

**Three Creeks Community** 

1,526 Ft<sup>2</sup>

□□ 3 Bedrooms

2 Bathrooms

🗀 2 Car Garage

Some images shown may be from a previously built Stylecraft home of similar design. Actual options, colors, and selections may vary. Contact us for details!

A dynamic addition to our innovative Flex Series plans, this 3 bedroom, 2 bath home is a must-see! The open concept living room, dining room, kitchen, and breakfast room will bring your family together. This Lyndon includes a workshop and extended family room. Merging function and design, the Lyndon allows you to choose how to make your home fit your family's needs best.