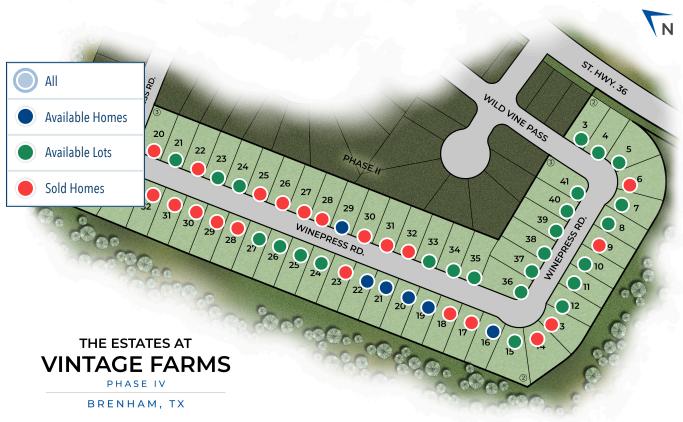

# The Estates at Vintage Farms BRENHAM, TX 77833

## **The Estates at Vintage Farms**

BRENHAM, TX 77833

 $Trees\ are\ for\ artistic\ purposes\ and\ do\ not\ fully\ reflect\ current\ conditions\ and/or\ developers\ intention\ purposes\ and\ do\ not\ fully\ reflect\ current\ conditions\ and/or\ developers\ intention\ purposes\ and\ do\ not\ fully\ reflect\ current\ conditions\ and/or\ developers\ intention\ purposes\ and\ purposes\ p$ 

## The Estates at Vintage Farms

BRENHAM, TX 77833