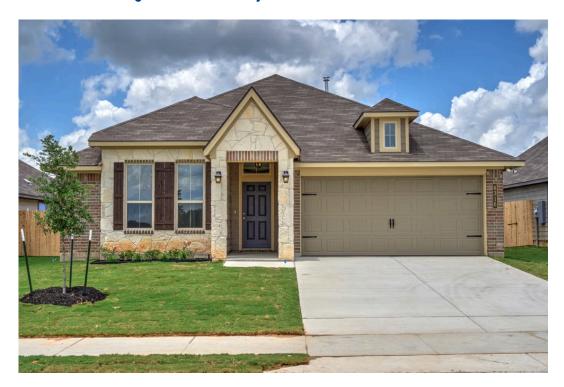

## The 1514

**The Estates at Vintage Farms Community** 

PRICE FROM:

\$319,900

1,517 - 1566

 $\mathsf{Ft}^2$ 

3 Bedrooms

2 Bathrooms

2 Car Garage

Some images shown may be from a previously built Stylecraft home of similar design. Actual options, colors, and selections may vary. Contact us for details!

A popular choice among families seeking large gathering spaces and ample storage, the 1514 offers luxury living with 3 bedrooms and 2 baths. This beautiful home features large secondary bedrooms with walk-in closets. Open living, dining and kitchen provides abundant space, without all of the cost. Picture yourself washing your dishes as you look out your window as your children play after dinner. The primary bedroom suite is fit for a king-sized bed, and features a large walk-in closet. Secondary bedrooms gleam with natural light and tall ceilings.