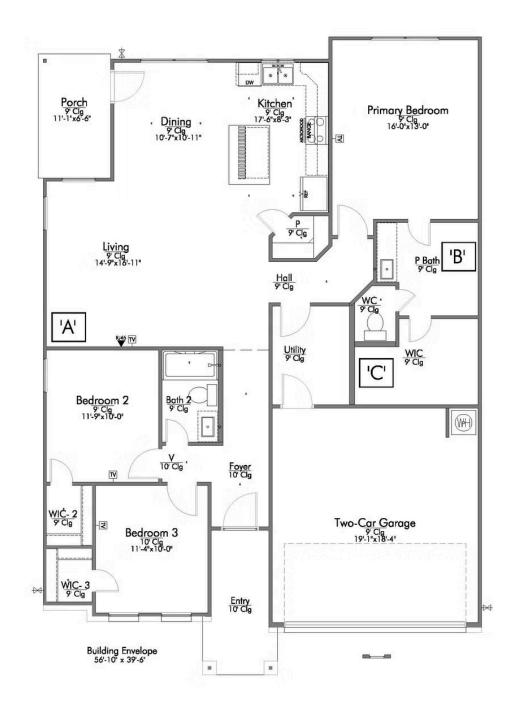

2 Car Garage

Some images shown may be from a previously built Stylecraft home of similar design. Actual options, colors, and selections may vary. Contact us for details!

A popular choice among families seeking large gathering spaces and ample storage, the 1514 offers luxury living with 3 bedrooms and 2 baths. This beautiful home features large secondary bedrooms with walk-in closets. Open living, dining and kitchen provides abundant space, without all of the cost. Picture yourself washing your dishes as you look out your window as your children play after dinner. The primary bedroom suite is fit for a king-sized bed, and features a large walk-in closet. Secondary bedrooms gleam with natural light and tall ceilings.