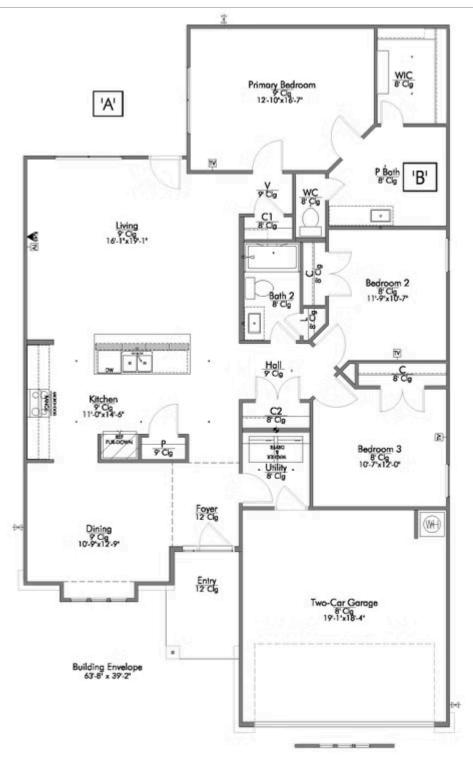

## 2037 Winepress Road BRENHAM, TX 77833

The Estates at Vintage Farms Community

1,657 Ft<sup>2</sup>

3 Bedrooms

2 Bathrooms

2 Car Garage

Some images shown may be from a previously built Stylecraft home of similar design. Actual options, colors, and selections may vary.

Contact us for details!

Our most popular floor plan! This charming 3 bedroom, 2 bath home is known for its intelligent use of space and now features an even more open living area. The large kitchen granite-topped island opens up to your living room to provide a cozy flow throughout the home. Your dining room features the most charming front window you'll ever see, which is accented by your gorgeous front elevation. Featuring large walk-in closets, luxury flooring, and volume ceilings – the 1613 certainly delivers when it comes to affordable luxury.

## 2037 Winepress Road

BRENHAM, TX 77833