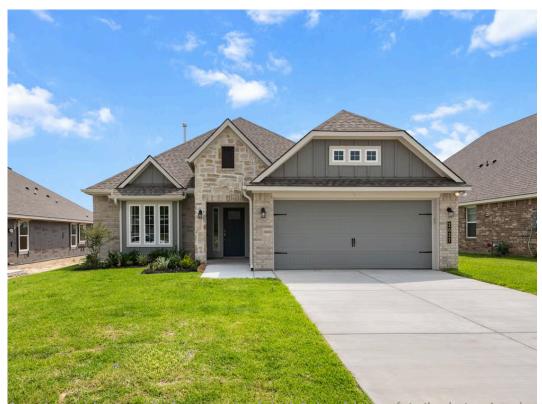

## 2037 Winepress Road BRENHAM, TX 77833

The Estates at Vintage Farms Community

1,657 Ft<sup>2</sup>

3 Bedrooms

2 Bathrooms

2 Car Garage

Some images shown may be from a previously built Stylecraft home of similar design. Actual options, colors, and selections may vary.

Contact us for details!

Our most popular floor plan! This charming 3 bedroom, 2 bath home is known for its intelligent use of space and now features an even more open living area. The large kitchen granite-topped island opens up to your living room to provide a cozy flow throughout the home. Your dining room features the most charming front window you'll ever see, which is accented by your gorgeous front elevation. Featuring large walk-in closets, luxury flooring, and volume ceilings – the 1613 certainly delivers when it comes to affordable luxury.