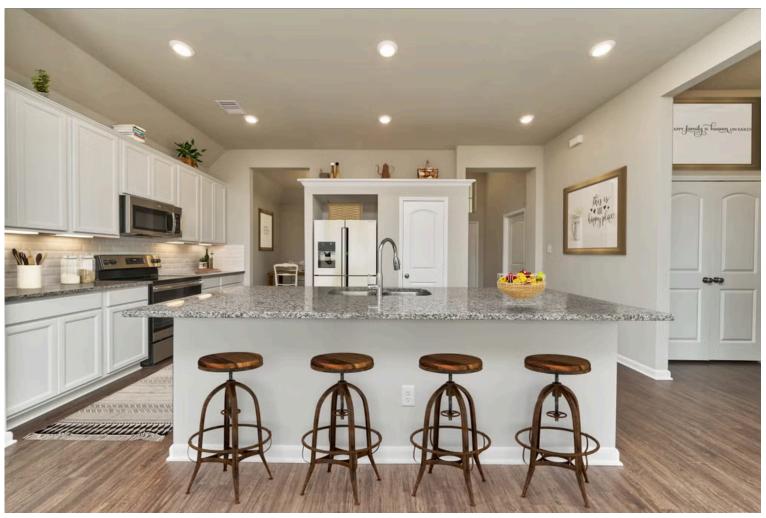

Contact us for details!

Our most popular floor plan! This charming 3 bedroom, 2 bath home is known for its intelligent use of space and now features an even more open living area. The large kitchen granite-topped island opens up to your living room to provide a cozy flow throughout the home. Your dining room features the most charming front window you'll ever see, which is accented by your gorgeous front elevation. Featuring large walk-in closets, luxury flooring, and volume ceilings – the 1613 certainly delivers when it comes to affordable luxury.