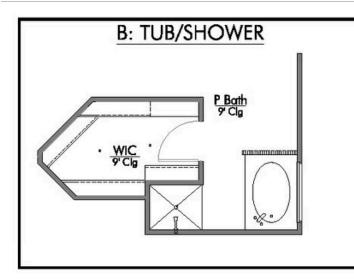

Additional Options Included: Stainless Steel Appliances, a Decorative Tile Backsplash, Integral Miniblinds in the Rear Door, Two Exterior Coach Lights, and a Dual Primary Bathroom Vanity