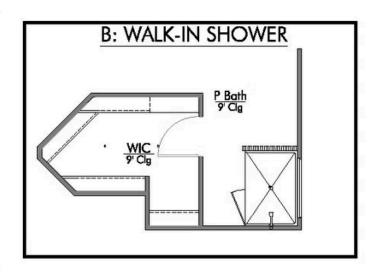

Additional Options Included: Stainless Steel Appliances, a Decorative Tile Backsplash, Integral Miniblinds in the Rear Door, Two Exterior Coach Lights, and a Dual Primary Bathroom Vanity