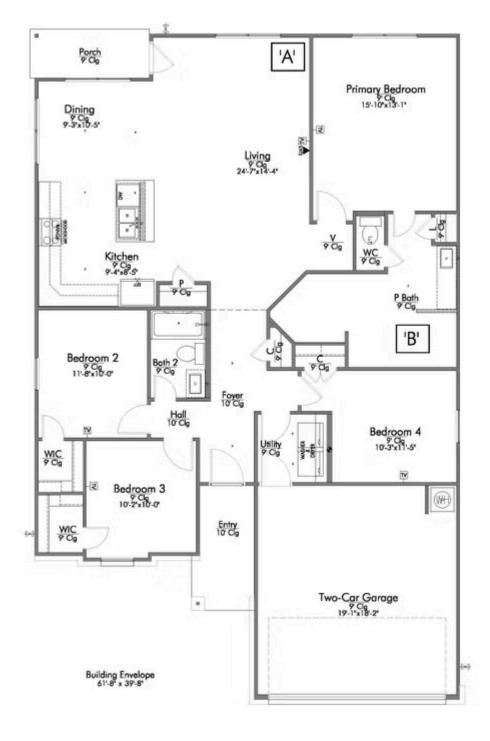

This four-bedroom, two bath home is a great option for those looking for more bedrooms without a second story! You won't believe your eyes as you walk into the great space that is the open concept living room, dining room, and kitchen. With all of its wonderful features, to include walk-in closets, granite countertops, and corner kitchen with island, you are sure to love this home!

Additional Options Included: Stainless Steel Appliances, a Decorative Tile Backsplash, Integral Miniblinds in the Rear Door, Two Exterior Coach Lights, and a Dual Primary Bathroom Vanity