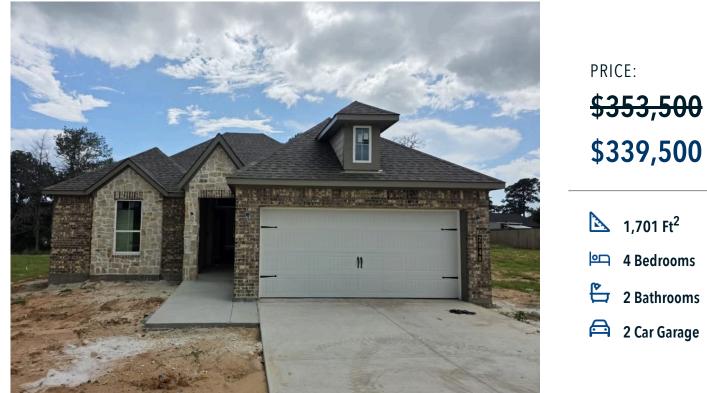

## 2048 Winepress Road BRENHAM, TX 77833

The Estates at Vintage Farms Community

Some images shown may be from a previously built stylecrait nome or similar design. Actual options, colors, and selections may vary. Contact us for details!

This four-bedroom, two bath home is a great option for those looking for more bedrooms without a second story! You won't believe your eyes as you walk into the great space that is the open concept living room, dining room, and kitchen. With all of its wonderful features, to include walk-in closets, granite countertops, and corner kitchen with island, you are sure to love this home!

Additional Options Included: Stainless Steel Appliances, a Decorative Tile Backsplash, Integral Miniblinds in the Rear Door, Two Exterior Coach Lights, and a Dual Primary Bathroom Vanity