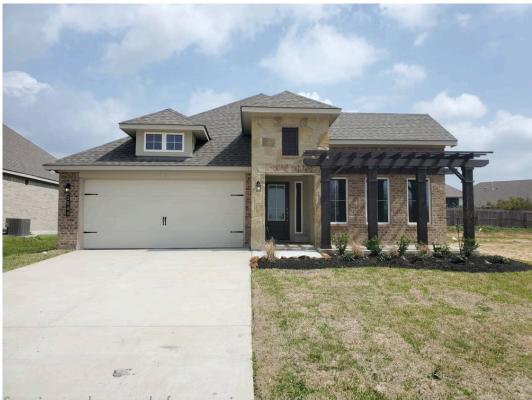

## 2049 Winepress Road BRENHAM, TX 77833

**The Estates at Vintage Farms Community** 

PRICE:

<del>\$366,900</del>

\$None

1.884 Ft<sup>2</sup>

3 Bedrooms

2 Bathrooms

2 Car Garage

Some images shown may be from a previously built Styledian nome of similar design. Actual options, colors, and selections may vary. Contact us for details!

If charm and elegance are what you're looking for – Welcome home! A favorite of many, the 1818 has several features that make it stand out from the rest. From the moment your eyes catch the stunning exterior, you're captivated. Interior features include dual living areas to use as you choose, a large kitchen with granite-topped island that is open through the dining and living room, stunning windows flowing with natural light, an optional study alcove, and a spacious primary suite. Stylecraft's selections round out everything that make this floor plan so special.