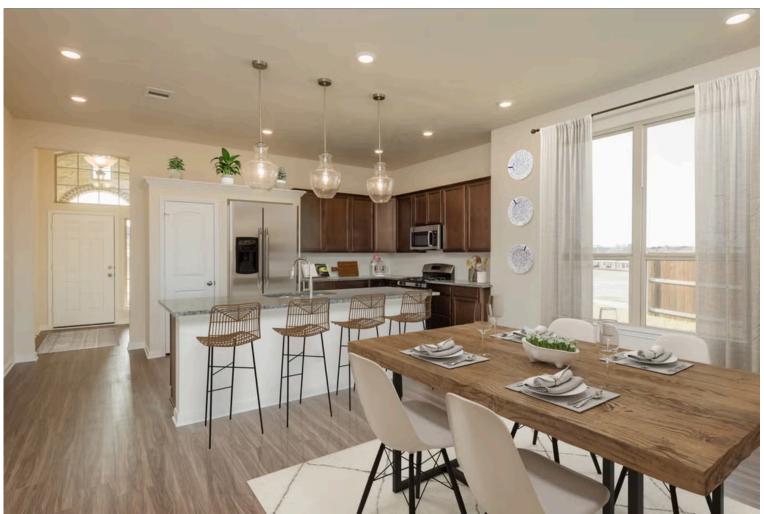

2 Car Garage

Some images shown may be from a previously built Styledian nome of similar design. Actual options, colors, and selections may vary. Contact us for details!

If charm and elegance are what you're looking for – Welcome home! A favorite of many, the 1818 has several features that make it stand out from the rest. From the moment your eyes catch the stunning exterior, you're captivated. Interior features include dual living areas to use as you choose, a large kitchen with granite-topped island that is open through the dining and living room, stunning windows flowing with natural light, an optional study alcove, and a spacious primary suite. Stylecraft's selections round out everything that make this floor plan so special.