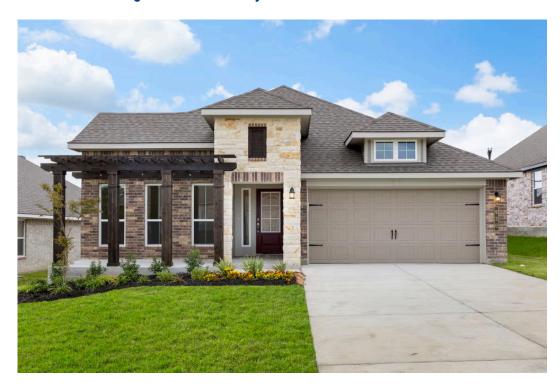

## 930 Wild Vine Pass Brenham, TX 77833

The Estates at Vintage Farms Community

PRICE:

<del>\$375,700</del>

\$None

1.879 Ft<sup>2</sup>

□ 3 Bedrooms

2 Bathrooms

2 Car Garage

If charm and elegance are what you're looking for – Welcome home! A favorite of many, the 1818 has several features that make it stand out from the rest. From the moment your eyes catch the stunning exterior, you're captivated. Interior features include dual living areas to use as you choose, a large kitchen with granite-topped island that is open through the dining and living room, stunning windows flowing with natural light, an optional study alcove, and a spacious primary suite. Stylecraft's selections round out everything that make this floor plan so special.