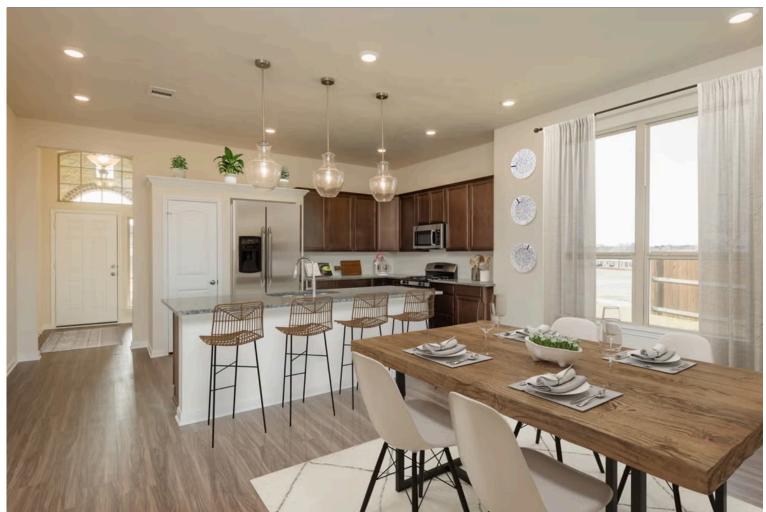

2 Car Garage

If charm and elegance are what you're looking for – Welcome home! A favorite of many, the 1818 has several features that make it stand out from the rest. From the moment your eyes catch the stunning exterior, you're captivated. Interior features include dual living areas to use as you choose, a large kitchen with granite-topped island that is open through the dining and living room, stunning windows flowing with natural light, an optional study alcove, and a spacious primary suite. Stylecraft's selections round out everything that make this floor plan so special.

Additional options included: Stainless steel appliances, an exterior coach light, a decorative tile backsplash, a 6 Lite front door, integral miniblinds in rear door, and painted cabinets throughout