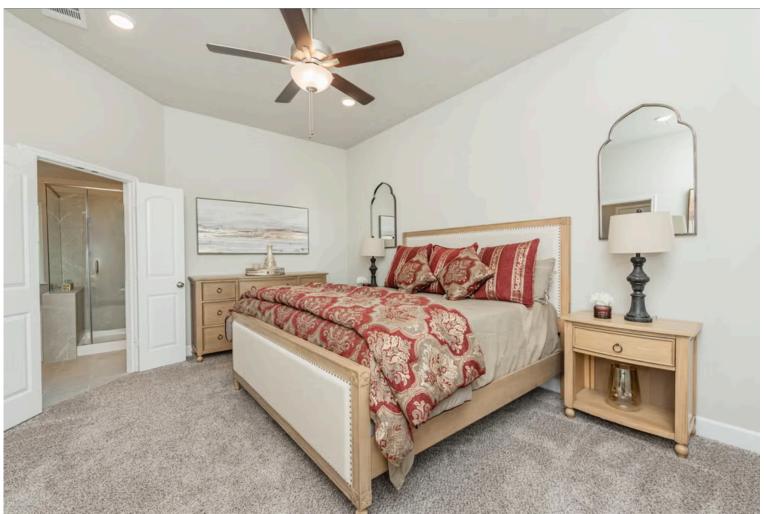

If charm and elegance are what you're looking for – Welcome home! A favorite of many, the 1818 has several features that make it stand out from the rest. From the moment your eyes catch the stunning exterior, you're captivated. Interior features include dual living areas to use as you choose, a large kitchen with granite-topped island that is open through the dining and living room, stunning windows flowing with natural light, an optional study alcove, and a spacious primary suite. Stylecraft's selections round out everything that make this floor plan so special.