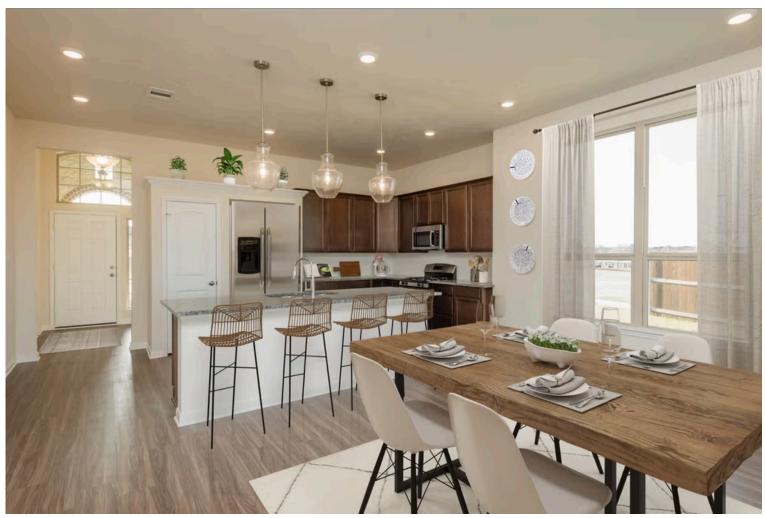

If charm and elegance are what you're looking for – Welcome home! A favorite of many, the 1818 has several features that make it stand out from the rest. From the moment your eyes catch the stunning exterior, you're captivated. Interior features include dual living areas to use as you choose, a large kitchen with granite-topped island that is open through the dining and living room, stunning windows flowing with natural light, an optional study alcove, and a spacious primary suite. Stylecraft's selections round out everything that make this floor plan so special.

Additional options included: Stainless steel appliances, under cabinet lighting, an exterior coach light, a decorative tile backsplash, an upgraded front door, and integral miniblinds in rear door

BRENHAM, TX 77833