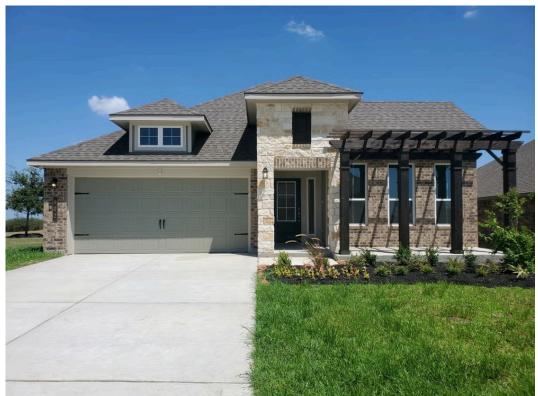

# 902 Wild Vine Pass Brenham, TX 77833

The Estates at Vintage Farms Community

1.879 Ft<sup>2</sup>

3 Bedrooms

2 Bathrooms

🖴 2 Car Garage

Some images shown may be from a previously built Stylecraft home of similar design. Actual options, colors, and selections may vary. Contact us for details!

If charm and elegance are what you're looking for – Welcome home! A favorite of many, the 1818 has several features that make it stand out from the rest. From the moment your eyes catch the stunning exterior, you're captivated. Interior features include dual living areas to use as you choose, a large kitchen with granite-topped island that is open through the dining and living room, stunning windows flowing with natural light, an optional study alcove, and a spacious primary suite. Stylecraft's selections round out everything that make this floor plan so special.