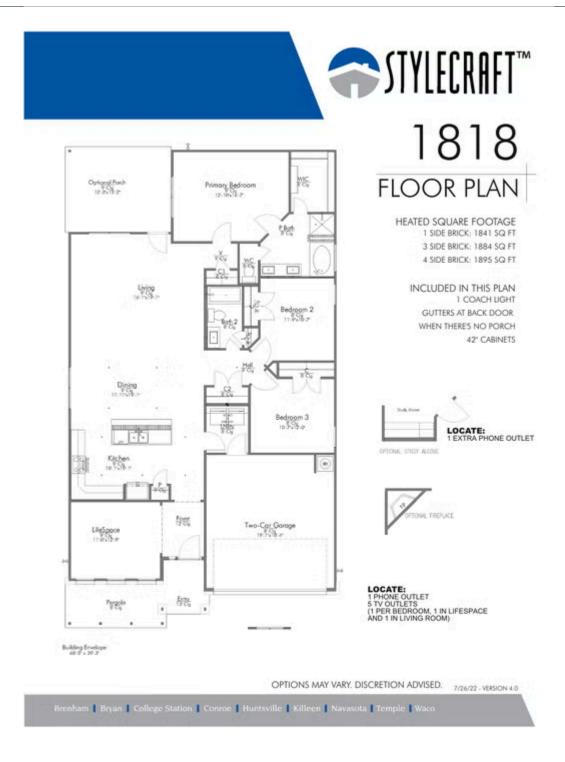

If charm and elegance are what you're looking for – Welcome home! A favorite of many, the 1818 has several features that make it stand out from the rest. From the moment your eyes catch the stunning exterior, you're captivated. Interior features include dual living areas to use as you choose, a large kitchen with granite-topped island that is open through the dining and living room, stunning windows flowing with natural light, an optional study alcove, and a spacious primary suite. Stylecraft's selections round out everything that make this floor plan so special.