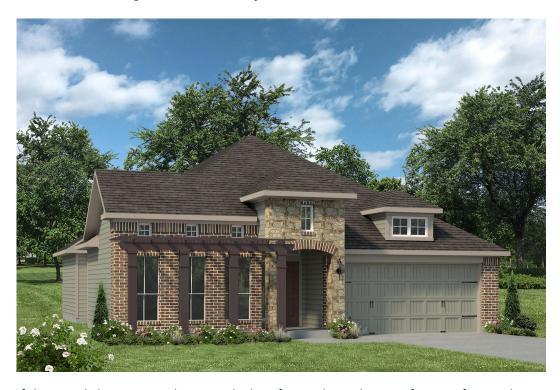

## 915 Wild Vine Pass Brenham, TX 77833

**The Estates at Vintage Farms Community** 

1,879 Ft<sup>2</sup>

3 Bedrooms

2 Bathrooms

2 Car Garage

If charm and elegance are what you're looking for – Welcome home! A favorite of many, the 1818 has several features that make it stand out from the rest. From the moment your eyes catch the stunning exterior, you're captivated. Interior features include dual living areas to use as you choose, a large kitchen with granite-topped island that is open through the dining and living room, stunning windows flowing with natural light, an optional study alcove, and a spacious master suite. Stylecraft's selections round out everything that make this floor plan so special.