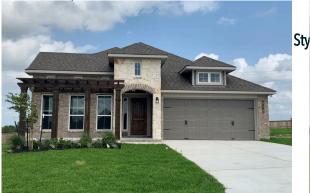

## 918 Wild Vine Pass Brenham, TX 77833

The Estates at Vintage Farms Community

1,879 Ft<sup>2</sup>

3 Bedrooms

2 Bathrooms

2 Car Garage

If charm and elegance are what you're looking for – Welcome home! A favorite of many, the 1818 has several features that make it stand out from the rest. From the moment your eyes catch the stunning exterior, you're captivated. Interior features include dual living areas to use as you choose, a large kitchen with granite-topped island that is open through the dining and living room, stunning windows flowing with natural light, an optional study alcove, and a spacious master suite. Stylecraft's selections round out everything that make this floor plan so special.