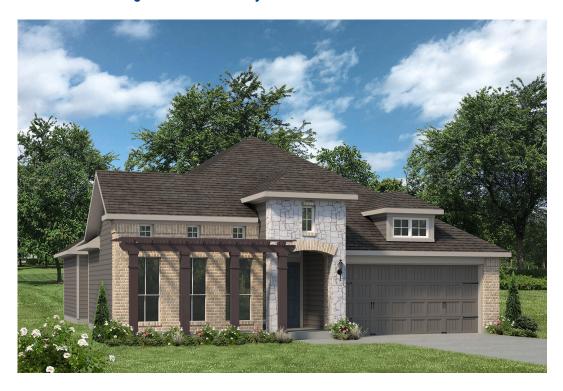

## 918 Wild Vine Pass Brenham, TX 77833

The Estates at Vintage Farms Community

1,879 Ft<sup>2</sup>

3 Bedrooms

2 Bathrooms

2 Car Garage

If charm and elegance are what you're looking for – Welcome home! A favorite of many, the 1818 has several features that make it stand out from the rest. From the moment your eyes catch the stunning exterior, you're captivated. Interior features include dual living areas to use as you choose, a large kitchen with granite-topped island that is open through the dining and living room, stunning windows flowing with natural light, an optional study alcove, and a spacious master suite. Stylecraft's selections round out everything that make this floor plan so special.