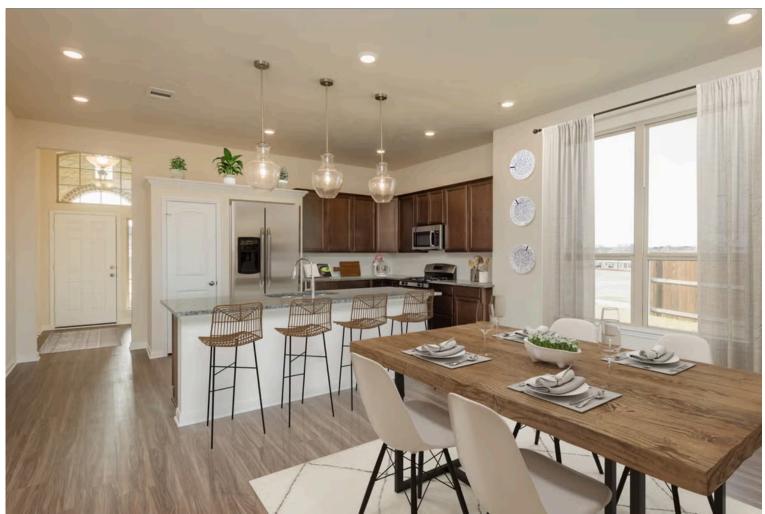

## 918 Wild Vine Pass Brenham, TX 77833

The Estates at Vintage Farms Community

1,879 Ft<sup>2</sup>

3 Bedrooms

2 Bathrooms

2 Car Garage

If charm and elegance are what you're looking for – Welcome home! A favorite of many, the 1818 has several features that make it stand out from the rest. From the moment your eyes catch the stunning exterior, you're captivated. Interior features include dual living areas to use as you choose, a large kitchen with granite-topped island that is open through the dining and living room, stunning windows flowing with natural light, an optional study alcove, and a spacious master suite. Stylecraft's selections round out everything that make this floor plan so special.

Additional options included: Stainless steel appliances, decorative tile backsplash, 2" PVC blinds throughout, and painted flat panel doors throughout.

, and selections may vary.