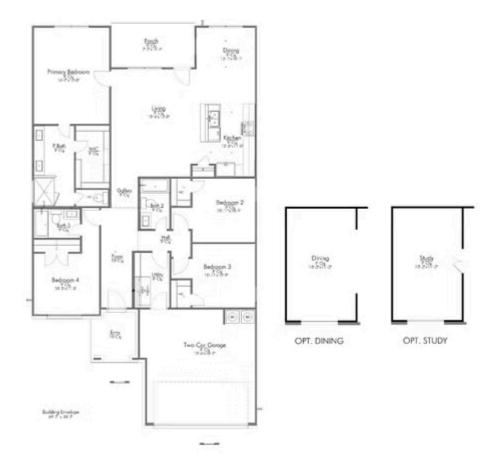

# Some images shown may be from a previously built Stylecraft home of similar design. Actual options, colors, and selections may vary. Contact us for details!

The definition of personal elegance, the 1846 is one of our most warm and welcoming floor plans. We love the newly-expanded open concept kitchen, living room, and breakfast area, and how you can choose between having a study, dining room, or 4th bedroom. The primary bedroom is incredibly spacious, with a large walk-in closet, private shower, and garden tub. With more options to personalize through our gorgeous interior and exterior selections, you'll never feel more at home.

Additional options included: Stainless steel appliances, an exterior coach light, a decorative tile backsplash, an upgraded front door, and

## 2014 Winepress Road

BRENHAM, TX 77833