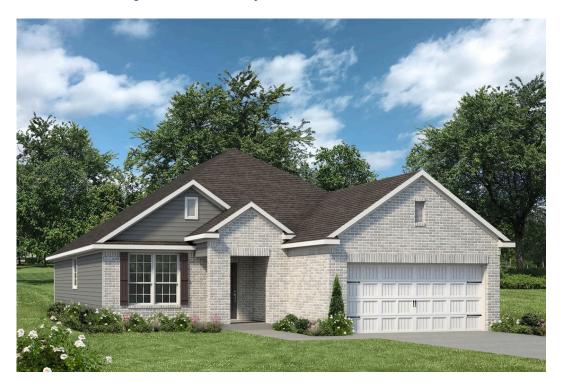

# 2014 Winepress Road BRENHAM, TX 77833

The Estates at Vintage Farms Community

1,845 Ft<sup>2</sup>

4 Bedrooms

3 Bathrooms

2 Car Garage

# Some images shown may be from a previously built Stylecraft home of similar design. Actual options, colors, and selections may vary. Contact us for details!

The definition of personal elegance, the 1846 is one of our most warm and welcoming floor plans. We love the newly-expanded open concept kitchen, living room, and breakfast area, and how you can choose between having a study, dining room, or 4th bedroom. The primary bedroom is incredibly spacious, with a large walk-in closet, private shower, and garden tub. With more options to personalize through our gorgeous interior and exterior selections, you'll never feel more at home.