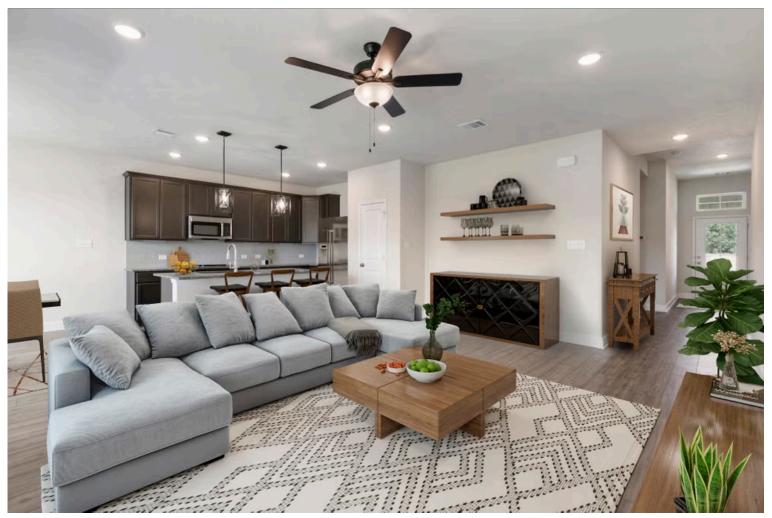

# 2014 Winepress Road BRENHAM, TX 77833

The Estates at Vintage Farms Community

1,845 Ft<sup>2</sup>

4 Bedrooms

3 Bathrooms

2 Car Garage

# Some images shown may be from a previously built Stylecraft home of similar design. Actual options, colors, and selections may vary. Contact us for details!

The definition of personal elegance, the 1846 is one of our most warm and welcoming floor plans. We love the newly-expanded open concept kitchen, living room, and breakfast area, and how you can choose between having a study, dining room, or 4th bedroom. The primary bedroom is incredibly spacious, with a large walk-in closet, private shower, and garden tub. With more options to personalize through our gorgeous interior and exterior selections, you'll never feel more at home.

Additional options included: Stainless steel appliances, an exterior coach light, a decorative tile backsplash, an upgraded front door, and