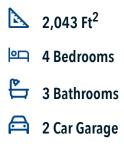

## Some images shown may be from a previously built Stylecraft home of similar design. Actual options, colors, and selections may vary. Contact us for details!

This 4 bedroom, 3 bath home is exactly what you've been looking for. Featuring a secondary bedroom suite, it's the perfect home for a multi-generational family, those looking for a private space for guests, or added privacy for one of your children. With walk-in closets in every bedroom and dual walk-in closets in the primary, you won't run out of storage space. Walk into your open concept living area, where you'll have more than enough room to cuddle up or host all of your friends and family.