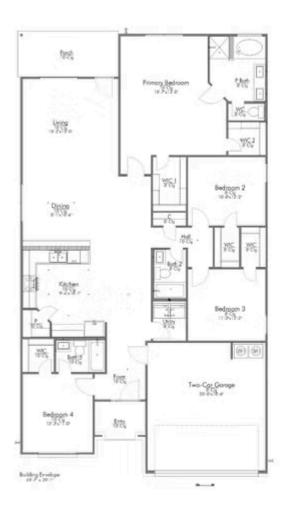

## 932 Wild Vine Pass Brenham, TX 77833

**The Estates at Vintage Farms Community** 

2,091 Ft<sup>2</sup>

4 Bedrooms

3 Bathrooms

2 Car Garage

Some images shown may be from a previously built Stylecraft home of similar design. Actual options, colors, and selections may vary. Contact us for details!

This 4 bedroom, 3 bath home is exactly what you've been looking for. Featuring a secondary bedroom suite, it's the perfect home for a multi-generational family, those looking for a private space for guests, or added privacy for one of your children. With walk-in closets in every bedroom and dual walk-in closets in the primary, you won't run out of storage space. Walk into your open concept living area, where you'll have more than enough room to cuddle up or host all of your friends and family.