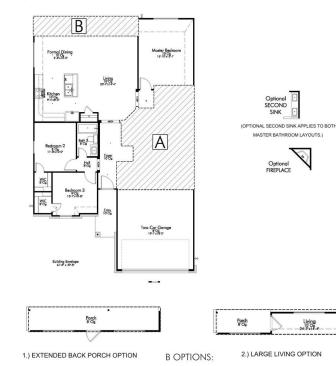

### A OPTIONS:

18

2.) TEXAS BASEMENT

#### 1.) ADDITIONAL BEDROOM SUITE

3.) MASTER BATH SUITE OPTION