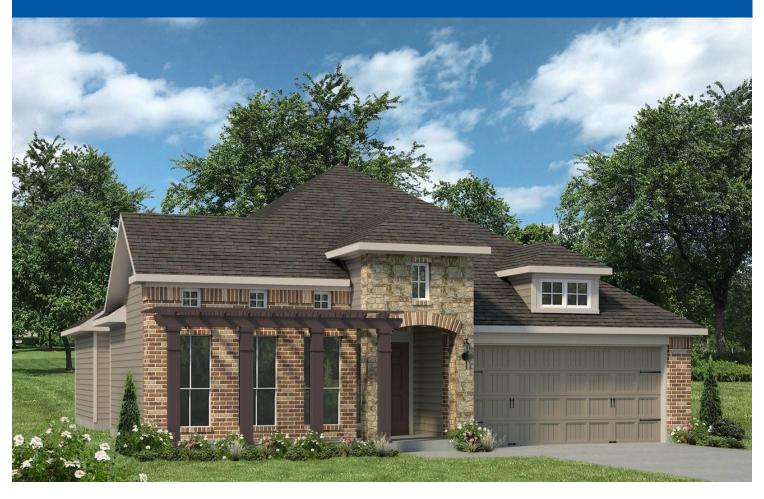

## 914 FARM PATH BRENHAM, TX 77833 THE ESTATES AT VINTAGE FARMS

## **\$NONE**

1818

1,879

SQ.FT.

3

**BEDROOMS** 

2.0

**BATHROOMS** 

1

**STORIES** 

**2 - CAR** 

**GARAGE** 