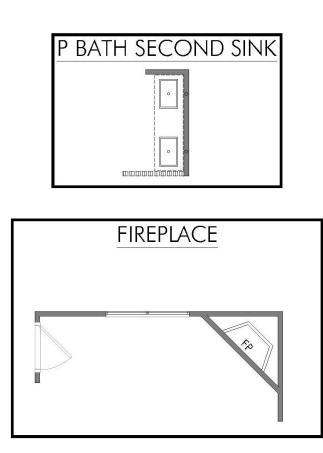

## 928 WILD VINE PASS BRENHAM, TX 77833 THE ESTATES AT VINTAGE FARMS

QUESTIONS? **GET FAST ANSWERS** 979-271-3131

**STYLECRAFT**®

*Stylecraft Builders reserves the right to change features, prices, plans and specifications without notice. Additional association fees may apply. Other fees may also apply. Please see your onsite sales associate for additional information and more details. © 2024 Stylecraft Builders.* 

## 928 WILD VINE PASS BRENHAM, TX 77833 THE ESTATES AT VINTAGE FARMS

QUESTIONS? GET FAST ANSWERS 979-271-3131

In continuous effort by Stylecraft Builders to improve the quality of your home, we reserve the right to change features, prices, plans and specifications without notice. Floorplans and elevation renderings are artists' conceptiions only. Significant changes may be made during or after the construction of the model homes. Stylecraft Builders reserves the right to modify, relocate or eliminate any or all of the features, specifications, plan utilities, design or shape thereof, all without notice or obligations to any purchaser. Price range reflects base price only. Location premiums will be charged for certain locations and are not included in the base price of the home. Additional association fees may apply. Other fees may also apply. Amenities are proposed and planned or may be under construction. All square footages are approximate square footages of the total livable space. Water heater location deemed per city municipality code. Please see your onsite sales associate for additional information and more details. © 2024 Stylecraft Builders.