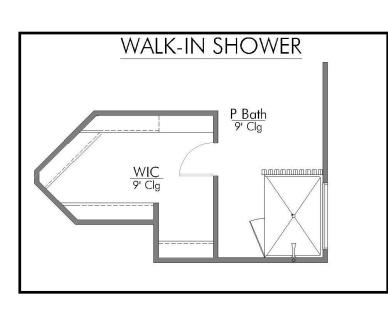

## 928 WILD VINE PASS BRENHAM, TX 77833 THE ESTATES AT VINTAGE FARMS

QUESTIONS? **GET FAST ANSWERS** 979-271-3131

**STYLECRAFT**®

*Stylecraft Builders reserves the right to change features, prices, plans and specifications without notice. Additional association fees may apply. Other fees may also apply. Please see your onsite sales associate for additional information and more details. © 2024 Stylecraft Builders.* 

## 928 WILD VINE PASS BRENHAM, TX 77833 THE ESTATES AT VINTAGE FARMS

QUESTIONS? GET FAST ANSWERS 979-271-3131

In continuous effort by Stylecraft Builders to improve the quality of your home, we reserve the right to change features, prices, plans and specifications without notice. Floorplans and elevation renderings are artists' conceptiions only. Significant changes may be made during or after the construction of the model homes. Stylecraft Builders reserves the right to modify, relocate or eliminate any or all of the features, specifications, plan utilities, design or shape thereof, all without notice or obligations to any purchaser. Price range reflects base price only. Location premiums will be charged for certain locations and are not included in the base price of the home. Additional association fees may apply. Other fees may also apply. Amenities are proposed and planned or may be under construction. All square footages are approximate square footages of the total livable space. Water heater location deemed per city municipality code. Please see your onsite sales associate for additional information and more details. © 2024 Stylecraft Builders.