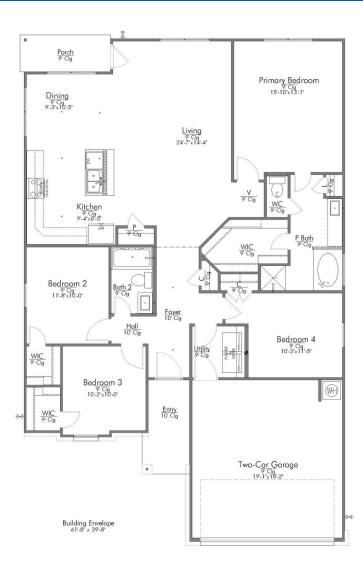

## 928 WILD VINE PASS BRENHAM, TX 77833 THE ESTATES AT VINTAGE FARMS

QUESTIONS? GET FAST ANSWERS 979-271-3131

In continuous effort by Stylecraft Builders to improve the quality of your home, we reserve the right to change features, prices, plans and specifications without notice. Floorplans and elevation renderings are artists' conceptiions only. Significant changes may be made during or after the construction of the model homes. Stylecraft Builders reserves the right to modify, relocate or eliminate any or all of the features, specifications, plan utilities, design or shape thereof, all without notice or obligations to any purchaser. Price range reflects base price only. Location premiums will be charged for certain locations and are not included in the base price of the home. Additional association fees may apply. Other fees may also apply. Amenities are proposed and planned or may be under construction. All square footages are approximate square footages of the total livable space. Water heater location deemed per city municipality code. Please see your onsite sales associate for additional information and more details. © 2024 Stylecraft Builders.