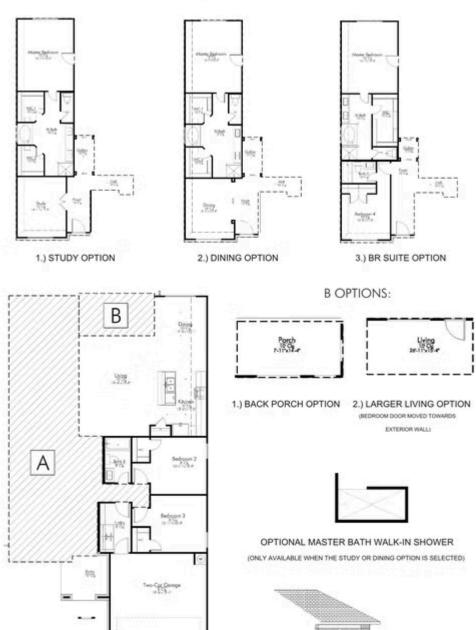

## 2001 Vineyard Pass Brenham, TX 77833

The Estates at Vintage Farms Community

1,911 Ft<sup>2</sup>

3 Bedrooms

2 Bathrooms

2 Car Garage

The definition of personal elegance, the Dexter I is a part of our innovative Flex Series of floor plans, which allows buyers to personalize the layout of their home to best fit their family. We love the newly-expanded open concept kitchen, living room, and breakfast area, and how you can choose between having a study, dining room, or 4th bedroom. You are also able to decide between having a back porch or more square footage in your living room! With more options to personalize through our gorgeous interior and exterior selections, you'll never feel more at home.

Additional options included: Study option, extended back porch option, stainless steel appliances, exterior coach lighting, decorative tile backsplash, and integral blinds in rear door.

Some images shown may be from a previously built Stylecraft home of similar design. Actual options, colors, and selections may vary. Contact us for details!