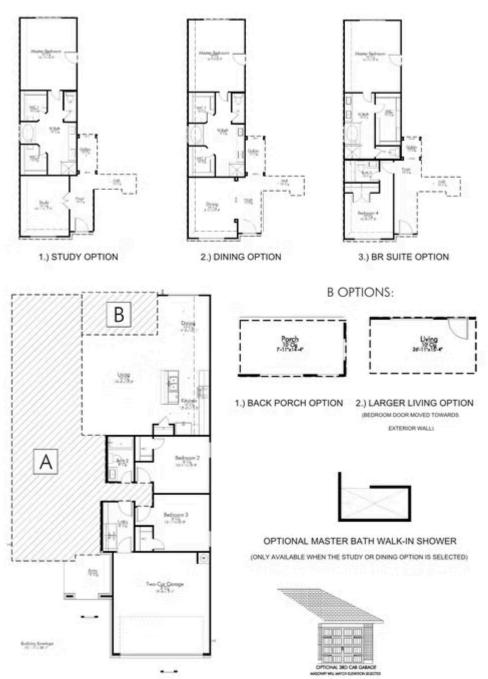

## The Estates at Vintage Farms Community

The definition of personal elegance, the Dexter I is a part of our innovative Flex Series of floor plans, which allows buyers to personalize the layout of their home to best fit their family. We love the newly-expanded open concept kitchen, living room, and breakfast area, and how you can choose between having a study, dining room, or 4th bedroom. You are also able to decide between having a back porch or more square footage in your living room! With more options to personalize through our gorgeous interior and exterior selections, you'll never feel more at home.

Additional options included: Study option, extended back porch option, stainless steel appliances, decorative tile backsplash, exterior coach lighting, painted flat panel doors throughout, and integral blinds in rear door.

## 912 Farm Path

BRENHAM, TX 77833

A OPTIONS:

In continuous effort by Stylecraft Builders to improve the quality of your home, we reserve the right to change features, prices, plans and specifications without notice. Floorplans and elevation renderings are artists' conceptiions only. Significant changes may be made during or after the construction of the model homes. Stylecraft Builders reserves the right to modify, relocate or eliminate any or all of the features, specifications, plan utilities, design or shape thereof, all without notice or obligations to any purchaser. Price range reflects base price only. Location premiums will be charged for certain locations and are not included in the base price of the home. Additional association fees may apply. Other fees may also apply. Amenities are proposed and planned or may be under construction. All square footages are approximate square footages of the total livable space. Water heater location deemed per city municipality code. Please see your onsite sales associate for additional information and more details. © 2022 Stylecraft Builders.