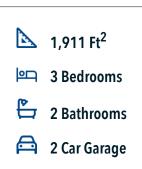

## The Estates at Vintage Farms Community

The definition of personal elegance, the Dexter I is a part of our innovative Flex Series of floor plans, which allows buyers to personalize the layout of their home to best fit their family. We love the newly-expanded open concept kitchen, living room, and breakfast area, and how you can choose between having a study, dining room, or 4th bedroom. You are also able to decide between having a back porch or more square footage in your living room! With more options to personalize through our gorgeous interior and exterior selections, you'll never feel more at home.