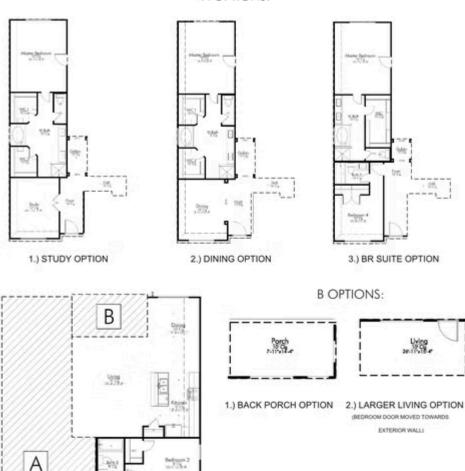

## 917 Farm Path BRENHAM, TX 77833

**The Estates at Vintage Farms Community** 

1,911 Ft<sup>2</sup>

4 Bedrooms

3 Bathrooms

3 Car Garage

The definition of personal elegance, the Dexter I is a part of our innovative Flex Series of floor plans, which allows buyers to personalize the layout of their home to best fit their family. We love the newly-expanded open concept kitchen, living room, and breakfast area, and how you can choose between having a study, dining room, or 4th bedroom. You are also able to decide between having a back porch or more square footage in your living room! With more options to personalize through our gorgeous interior and exterior selections, you'll never feel more at home.

Additional options included: Additional Bedroom suite, back porch option, stainless steel appliances, additional LED recessed lighting, decorative tile backsplash, exterior coach lighting, and integral blinds in rear door

## OPTIONAL MASTER BATH WALK-IN SHOWER

(ONLY AVAILABLE WHEN THE STUDY OR DINING OPTION IS SELECTED)

Two Car Gorage