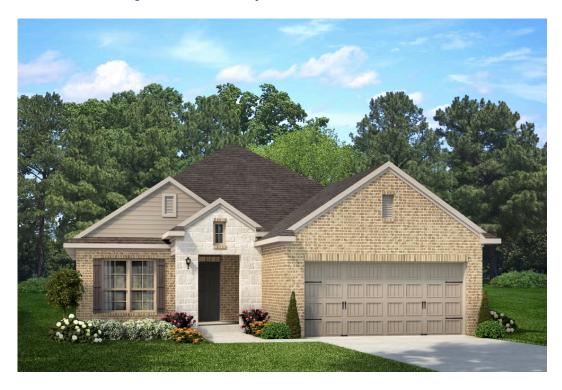

## 917 Farm Path BRENHAM, TX 77833

**The Estates at Vintage Farms Community** 

1,911 Ft<sup>2</sup>

4 Bedrooms

3 Bathrooms

3 Car Garage

The definition of personal elegance, the Dexter I is a part of our innovative Flex Series of floor plans, which allows buyers to personalize the layout of their home to best fit their family. We love the newly-expanded open concept kitchen, living room, and breakfast area, and how you can choose between having a study, dining room, or 4th bedroom. You are also able to decide between having a back porch or more square footage in your living room! With more options to personalize through our gorgeous interior and exterior selections, you'll never feel more at home.

Additional options included: Additional Bedroom suite, back porch option, stainless steel appliances, additional LED recessed lighting, decorative tile backsplash, exterior coach lighting, and integral blinds in rear door

Some images shown may be from a previously built Stylecraft home of similar design. Actual options, colors, and selections may vary. Contact us for details!