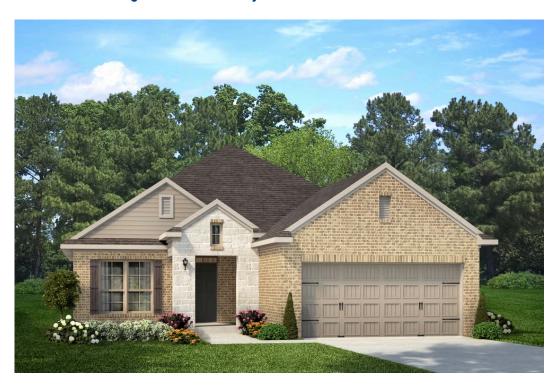

## 919 Wild Vine Pass Brenham, TX 77833

The Estates at Vintage Farms Community

1,911 Ft<sup>2</sup>

3 Bedrooms

2 Bathrooms

2 Car Garage

The definition of personal elegance, the Dexter I is a part of our innovative Flex Series of floor plans, which allows buyers to personalize the layout of their home to best fit their family. We love the newly-expanded open concept kitchen, living room, and breakfast area, and how you can choose between having a study, dining room, or 4th bedroom. You are also able to decide between having a back porch or more square footage in your living room! With more options to personalize through our gorgeous interior and exterior selections, you'll never feel more at home.

## 919 Wild Vine Pass

BRENHAM, TX 77833