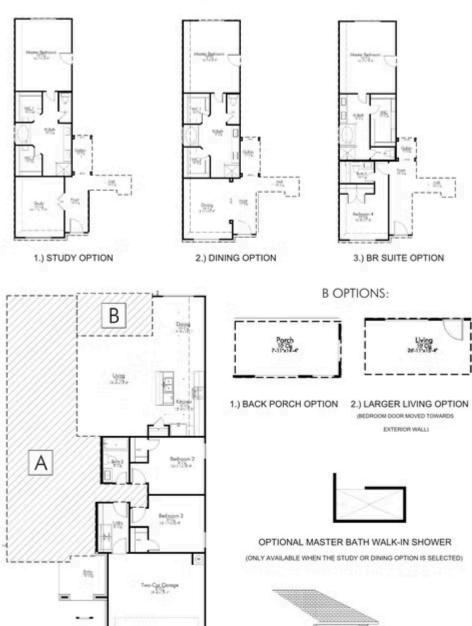

## 919 Wild Vine Pass Brenham, TX 77833

The Estates at Vintage Farms Community

1,911 Ft<sup>2</sup>

3 Bedrooms

2 Bathrooms

2 Car Garage

The definition of personal elegance, the Dexter I is a part of our innovative Flex Series of floor plans, which allows buyers to personalize the layout of their home to best fit their family. We love the newly-expanded open concept kitchen, living room, and breakfast area, and how you can choose between having a study, dining room, or 4th bedroom. You are also able to decide between having a back porch or more square footage in your living room! With more options to personalize through our gorgeous interior and exterior selections, you'll never feel more at home.

Additional options included: Study option, back porch option, stainless steel appliances, decorative backsplash, and additional recessed lighting in the living room.

Some images shown may be from a previously built Stylecraft home of similar design. Actual options, colors, and selections may vary. Contact us for details!