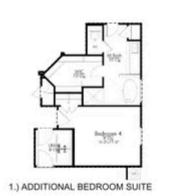

## 922 Wild Vine Pass Brenham, TX 77833

The Estates at Vintage Farms Community

1,646 Ft<sup>2</sup>

4 Bedrooms

3 Bathrooms

2 Car Garage

A dynamic addition to our innovative Flex Series plans, this 3 or 4 bedroom, 2 bath home is a great option for those looking for more bedrooms without a second story! The open concept living room, dining room, kitchen, and breakfast room will bring your family together. Choose between the 4th bedroom with large walk-in closet, a workshop, or an extended master bath suite with his and hers walk-in closets that open to the utility room. Merging function and design, the Lyndon allows you to choose how to make your home fit your family's needs best.

Additional options included: Additional bedroom suite, 42" kitchen cabinets, stainless steel appliances, exterior coach lighting, integral blinds in rear door, and a dual master vanity.

Some images shown may be from a previously built Stylecraft home of similar design. Actual options, colors, and selections may vary. Contact us for details!