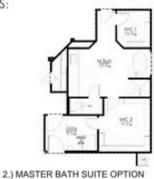

## 922 Wild Vine Pass Brenham, TX 77833

The Estates at Vintage Farms Community

1,646 Ft<sup>2</sup>

4 Bedrooms

3 Bathrooms

2 Car Garage

A dynamic addition to our innovative Flex Series plans, this 3 or 4 bedroom, 2 bath home is a great option for those looking for more bedrooms without a second story! The open concept living room, dining room, kitchen, and breakfast room will bring your family together. Choose between the 4th bedroom with large walk-in closet, a workshop, or an extended master bath suite with his and hers walk-in closets that open to the utility room. Merging function and design, the Lyndon allows you to choose how to make your home fit your family's needs best.

Additional options included: Additional bedroom suite, 42" kitchen cabinets, stainless steel appliances, exterior coach lighting, integral blinds in rear door, and a dual master vanity.

Some images shown may be from a previously built Stylecraft home of similar design. Actual options, colors, and selections may vary. Contact us for details!