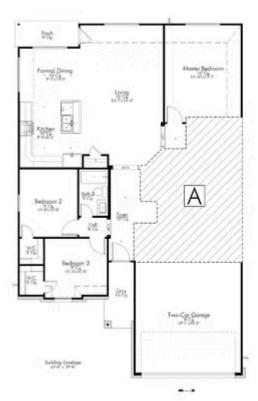

## 922 Wild Vine Pass Brenham, TX 77833

The Estates at Vintage Farms Community

1,646 Ft<sup>2</sup>

4 Bedrooms

3 Bathrooms

2 Car Garage

A dynamic addition to our innovative Flex Series plans, this 3 or 4 bedroom, 2 bath home is a great option for those looking for more bedrooms without a second story! The open concept living room, dining room, kitchen, and breakfast room will bring your family together. Choose between the 4th bedroom with large walk-in closet, a workshop, or an extended master bath suite with his and hers walk-in closets that open to the utility room. Merging function and design, the Lyndon allows you to choose how to make your home fit your family's needs best.

Additional options included: Additional bedroom suite, 42" kitchen cabinets, stainless steel appliances, exterior coach lighting, integral blinds in rear door, and a dual master vanity.

Some images shown may be from a previously built Stylecraft home of similar design. Actual options, colors, and selections may vary. Contact us for details!