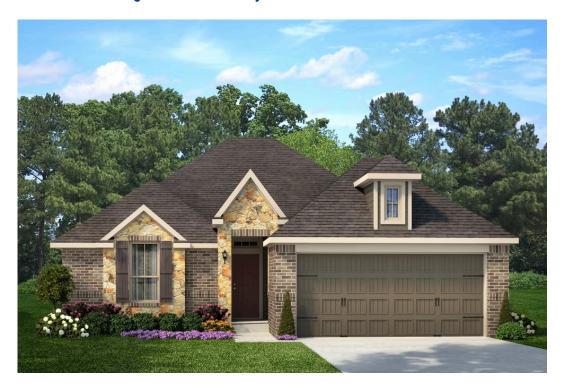

## 922 Wild Vine Pass Brenham, TX 77833

The Estates at Vintage Farms Community

1,646 Ft<sup>2</sup>

4 Bedrooms

3 Bathrooms

2 Car Garage

A dynamic addition to our innovative Flex Series plans, this 3 or 4 bedroom, 2 bath home is a great option for those looking for more bedrooms without a second story! The open concept living room, dining room, kitchen, and breakfast room will bring your family together. Choose between the 4th bedroom with large walk-in closet, a workshop, or an extended master bath suite with his and hers walk-in closets that open to the utility room. Merging function and design, the Lyndon allows you to choose how to make your home fit your family's needs best.

## 922 Wild Vine Pass

BRENHAM, TX 77833