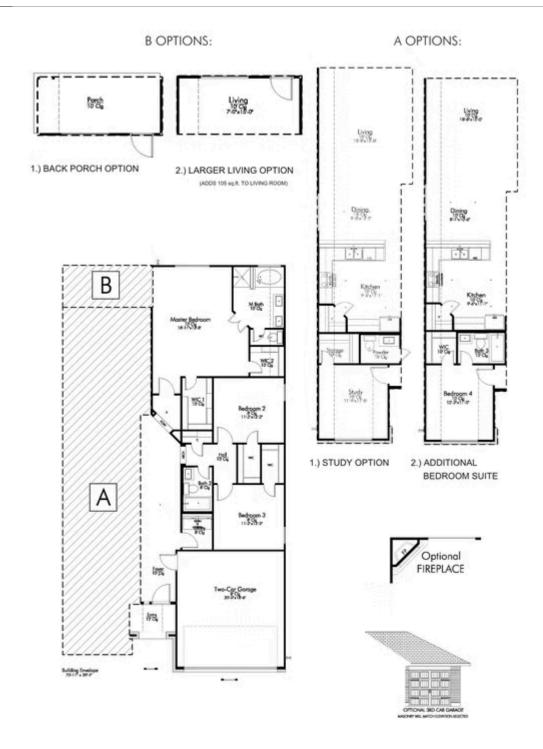

## Some images shown may be from a previously built Stylecraft home of similar design. Actual options, colors, and selections may vary. Contact us for details!

As you cross the welcoming front porch and walk inside this home, your eye will be drawn to the open concept living room and kitchen down the hall from you. The kitchen is so spacious and open with beautiful granite countertops opening up to the living room. When it comes to the bedrooms, one of our favorite aspects of the master suite is how spacious it is with its large window, two walk-in closets, garden tub, tile shower, and double vanity. This 3 bedroom, 2 bath home has the option of adding a 4th bedroom and 3rd bathroom, or having a formal study. Built to fit the needs of your family, the Geary is sure to leave you smiling for years to come.

Additional options included: Back porch option, additional bedroom suite option, stainless steel appliances, integral blinds in rear door, painted flat panel doors throughout, and exterior coach lights.