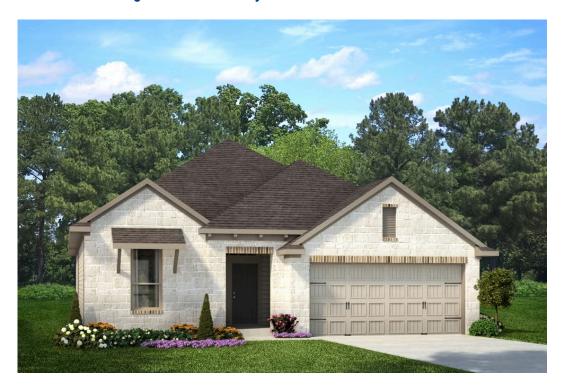

## 923 Wild Vine Pass Brenham, TX 77833

**The Estates at Vintage Farms Community** 

2,149 Ft<sup>2</sup>

4 Bedrooms

3 Bathrooms

2 Car Garage

## Some images shown may be from a previously built Stylecraft home of similar design. Actual options, colors, and selections may vary. Contact us for details!

As you cross the welcoming front porch and walk inside this home, your eye will be drawn to the open concept living room and kitchen down the hall from you. The kitchen is so spacious and open with beautiful granite countertops opening up to the living room. When it comes to the bedrooms, one of our favorite aspects of the master suite is how spacious it is with its large window, two walk-in closets, garden tub, tile shower, and double vanity. This 3 bedroom, 2 bath home has the option of adding a 4th bedroom and 3rd bathroom, or having a formal study. Built to fit the needs of your family, the Geary is sure to leave you smiling for years to come.