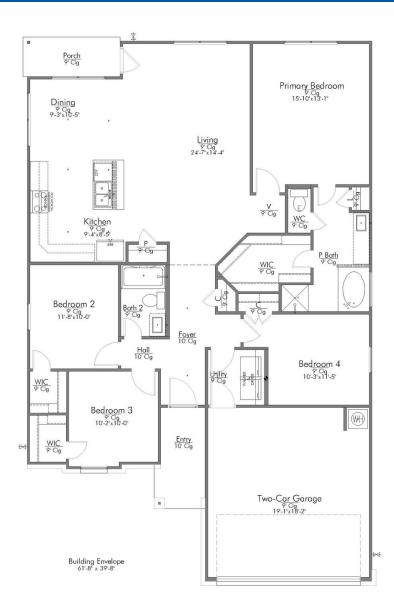

## THE 1651 THE ESTATES AT VINTAGE FARMS

QUESTIONS? **GET FAST ANSWERS** 979-271-3131

# \$344,900

### THE 1651 THE ESTATES AT VINTAGE FARMS

#### QUESTIONS? GET FAST ANSWERS 979-271-3131

In continuous effort by Stylecraft Builders to improve the quality of your home, we reserve the right to change features, prices, plans and specifications without notice. Floorplans and elevation renderings are artists' conceptiions only. Significant changes may be made during or after the construction of the model homes. Stylecraft Builders reserves the right to modify, relocate or eliminate any or all of the features, specifications, plan utilities, design or shape thereof, all without notice or obligations to any purchaser. Price range reflects base price only. Location premiums will be charged for certain locations and are not included in the base price of the home. Additional association fees may apply. Other fees may also apply. Amenities are proposed and planned or may be under construction. All square footages are approximate square footages of the total livable space. Water heater location deemed per city municipality code. Please see your onsite sales associate for additional information and more details. © 2024 Stylecraft Builders.