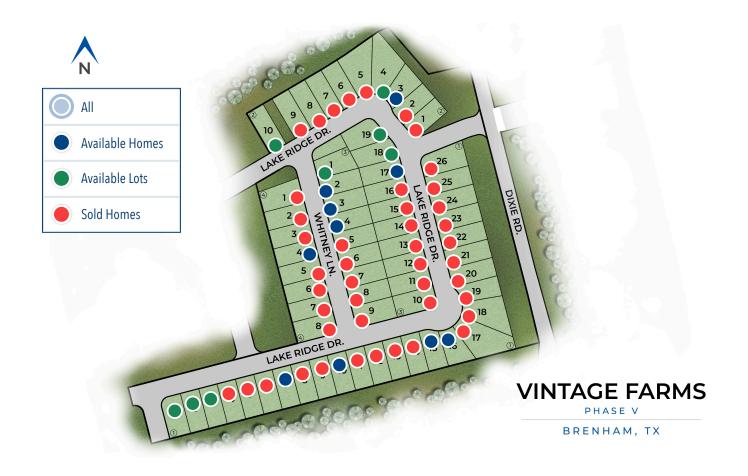

# Vintage Farms BRENHAM, TX 77833

Sales Center Location:

1020 Trellis Pass Brenham, TX 77833

**Community Contact:** 979-271-3131

**Price Range:** \$269,900 - \$374,900

Sq.Ft. Range: 1,266 - 2,598

Stylecraft is proud to announce our community located in charming Brenham, Texas. With new homes located directly off of HWY 36, with quick access to HWY 290, Vintage Farms is the ideal location for those searching for their new home in the Brenham area. Featuring a large green space with walking trails and wooded areas, the community offers serenity in an area known for its Muscadine Vineyards.