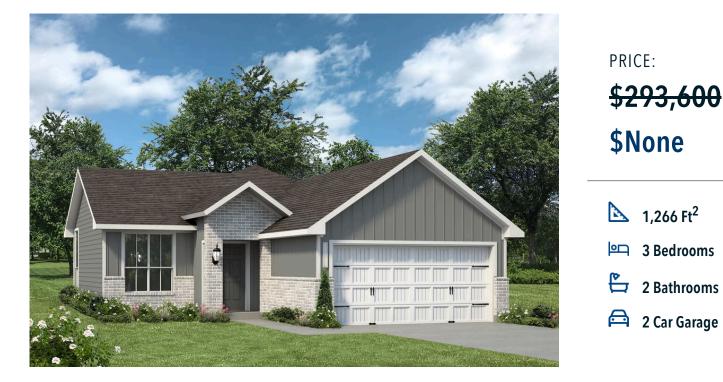

## 1400 Whitney Lane BRENHAM, TX 77833

Vintage Farms Community

## Some images shown may be from a previously built Stylecraft home of similar design. Actual options, colors, and selections may vary. Contact us for details!

This home is one of our most popular floor plans, and for good reason! We love the way the corner kitchen looks out into the open concept living room and dining area, giving you the opportunity to feel connected with those in your home. We've maximized your space to give everyone in your family ample room. From your vast walk-in closet in the primary bedroom, and a separate garden tub and shower, to the large cabinet and granite countertop in the utility room, this home is luxurious without an enormous price tag.

Additional options included: Stainless steel appliances, a decorative tile backsplash, integral miniblinds in the rear door, two exterior coach lights, a dual primary bathroom vanity, and an upgraded primary bathroom shower