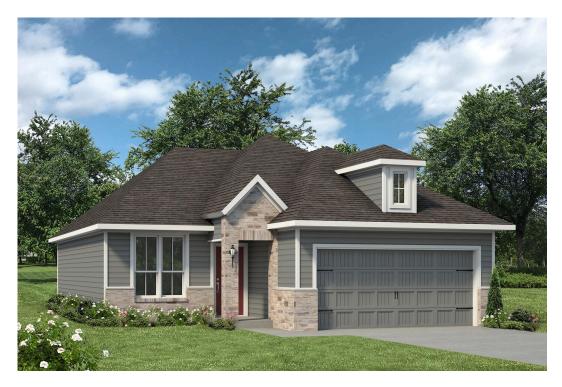

### The 1363

**Vintage Farms Community** 

PRICE FROM:

\$273,900

1,354 - 1400

-

3 Bedrooms

2 Bathrooms

🖴 2 Car Garage

Some images shown may be from a previously built Stylecraft home of similar design. Actual options, colors, and selections may vary. Contact us for details!

This charming 3 bedroom, 2 bath home is spacious with a versatile design! Featuring a foyer and galley way entrance, this home feels elegant and special immediately upon your entrance. Some of our favorite things about this floor plan are its large primary bedroom, which includes a massive closet, and enough space for a sitting area in front of the window beaming with natural light. This home is great for entertaining, with so much counter space and its separate formal dining room that flows seamlessly into the kitchen.