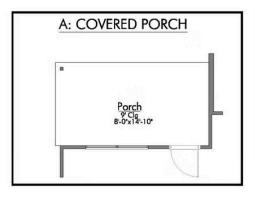

🖴 2 Car Garage

Some images shown may be from a previously built Stylecraft home of similar design. Actual options, colors, and selections may vary. Contact us for details!

This charming 3 bedroom, 2 bath home is spacious with a versatile design! Featuring a foyer and galley way entrance, this home feels elegant and special immediately upon your entrance. Some of our favorite things about this floor plan are its large primary bedroom, which includes a massive closet, and enough space for a sitting area in front of the window beaming with natural light. This home is great for entertaining, with so much counter space and its separate formal dining room that flows seamlessly into the kitchen.