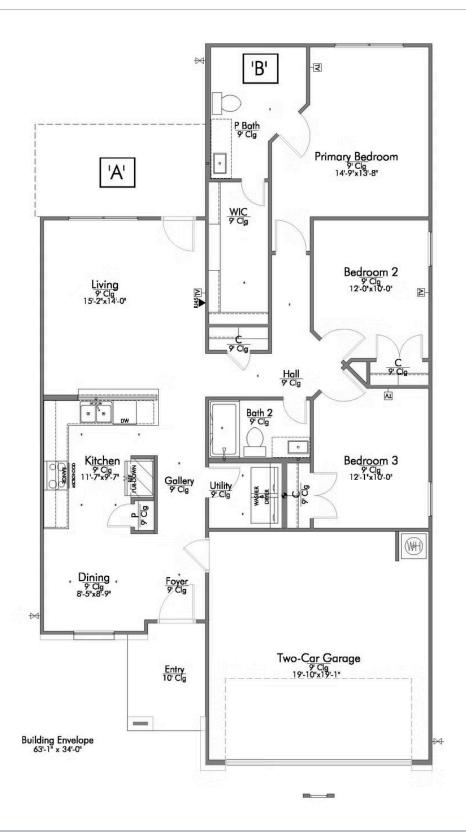

🖴 2 Car Garage

Some images shown may be from a previously built Stylecraft home of similar design. Actual options, colors, and selections may vary. Contact us for details!

This charming 3 bedroom, 2 bath home is spacious with a versatile design! Featuring a foyer and galley way entrance, this home feels elegant and special immediately upon your entrance. Some of our favorite things about this floor plan are its large primary bedroom, which includes a massive closet, and enough space for a sitting area in front of the window beaming with natural light. This home is great for entertaining, with so much counter space and its separate formal dining room that flows seamlessly into the kitchen.