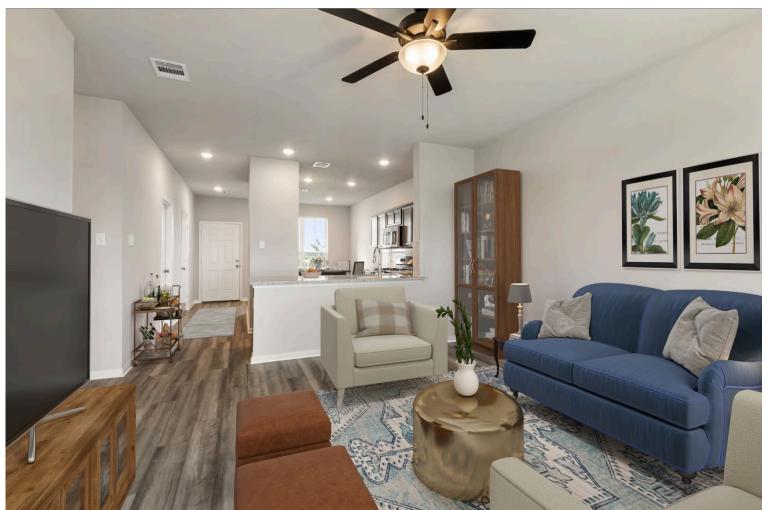

🖴 2 Car Garage

Some images shown may be from a previously built Stylecraft home of similar design. Actual options, colors, and selections may vary. Contact us for details!

This charming 3 bedroom, 2 bath home is spacious with a versatile design! Featuring a foyer and galley way entrance, this home feels elegant and special immediately upon your entrance. Some of our favorite things about this floor plan are its large primary bedroom, which includes a massive closet, and enough space for a sitting area in front of the window beaming with natural light. This home is great for entertaining, with so much counter space and its separate formal dining room that flows seamlessly into the kitchen.