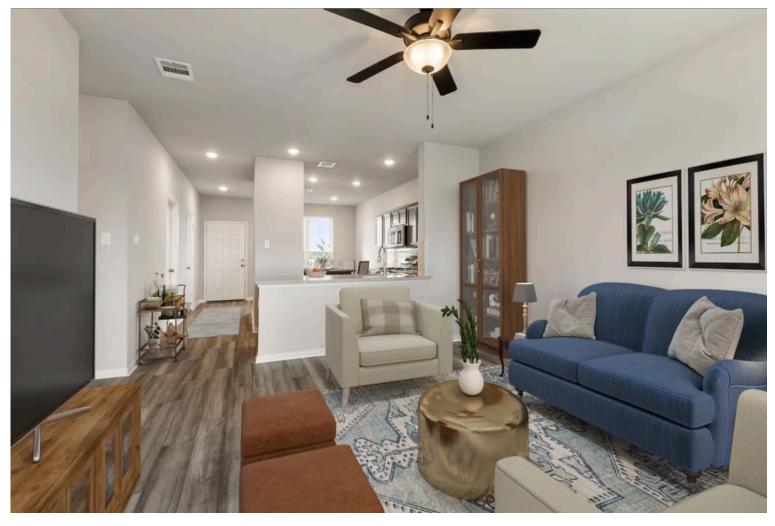

This charming 3 bedroom, 2 bath home is spacious with a versatile design! Featuring a foyer and galley way entrance, this home feels elegant and special immediately upon your entrance. Some of our favorite things about this floor plan are its large primary bedroom, which includes a massive closet, and enough space for a sitting area in front of the window beaming with natural light. This home is great for entertaining, with so much counter space and its separate formal dining room that flows seamlessly into the kitchen.