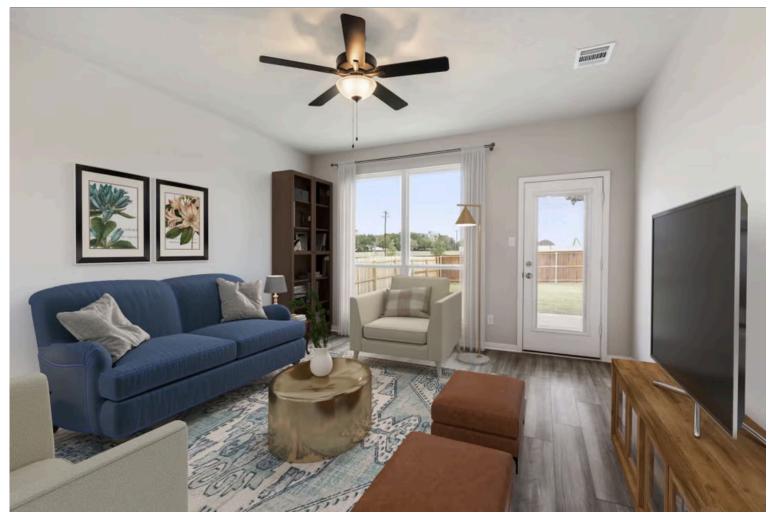

This charming 3 bedroom, 2 bath home is spacious with a versatile design! Featuring a foyer and galley way entrance, this home feels elegant and special immediately upon your entrance. Some of our favorite things about this floor plan are its large primary bedroom, which includes a massive closet, and enough space for a sitting area in front of the window beaming with natural light. This home is great for entertaining, with so much counter space and its separate formal dining room that flows seamlessly into the kitchen.

Additional Options Included: Stainless Steel Appliances, a Decorative Tile Backsplash, Integral Miniblinds in the Rear Door, Two Exterior Coach Lights, and a Dual Primary Bathroom Vanity