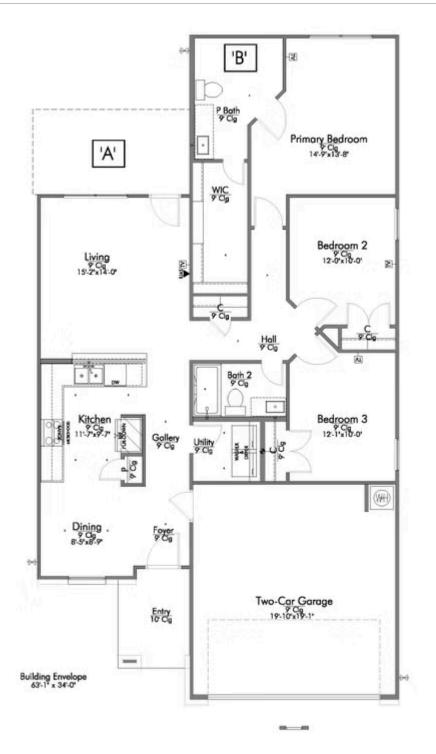

# 1428 Lake Ridge Drive BRENHAM, TX 77833

Vintage Farms Community

|    | 1,354 Ft <sup>2</sup> |
|----|-----------------------|
| ⁰□ | 3 Bedrooms            |
| ß  | 2 Bathrooms           |
| A  | 2 Car Garage          |

This charming 3 bedroom, 2 bath home is spacious with a versatile design! Featuring a foyer and galley way entrance, this home feels elegant and special immediately upon your entrance. Some of our favorite things about this floor plan are its large primary bedroom, which includes a massive closet, and enough space for a sitting area in front of the window beaming with natural light. This home is great for entertaining, with so much counter space and its separate formal dining room that flows seamlessly into the kitchen.

Additional Options Included: Stainless Steel Appliances, a Decorative Tile Backsplash, Integral Miniblinds in the Rear Door, Two Exterior Coach Lights, and a Dual Primary Bathroom Vanity