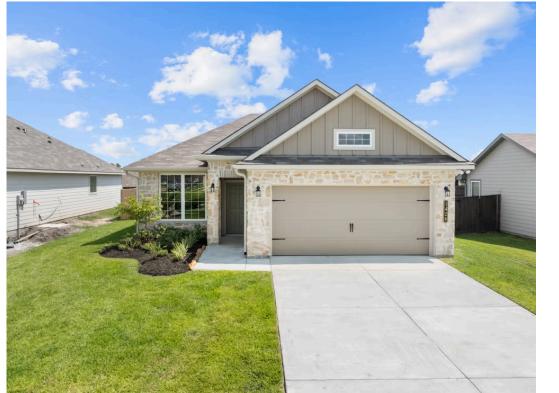

# 1428 Lake Ridge Drive BRENHAM, TX 77833

Vintage Farms Community

|    | 1,354 Ft <sup>2</sup> |
|----|-----------------------|
| ⁰□ | 3 Bedrooms            |
| ß  | 2 Bathrooms           |
| A  | 2 Car Garage          |

This charming 3 bedroom, 2 bath home is spacious with a versatile design! Featuring a foyer and galley way entrance, this home feels elegant and special immediately upon your entrance. Some of our favorite things about this floor plan are its large primary bedroom, which includes a massive closet, and enough space for a sitting area in front of the window beaming with natural light. This home is great for entertaining, with so much counter space and its separate formal dining room that flows seamlessly into the kitchen.