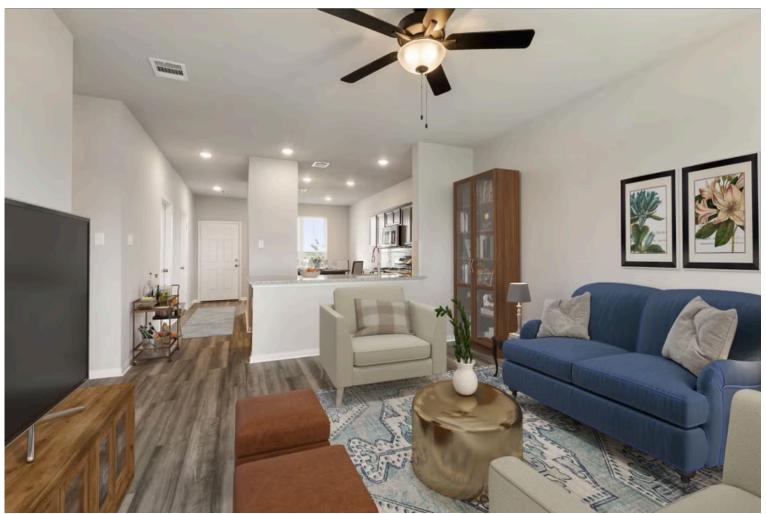

This charming 3 bedroom, 2 bath home is spacious with a versatile design! Featuring a foyer and galley way entrance, this home feels elegant and special immediately upon your entrance. Some of our favorite things about this floor plan are its large primary bedroom, which includes a massive closet, and enough space for a sitting area in front of the window beaming with natural light. This home is great for entertaining, with so much counter space and its separate formal dining room that flows seamlessly into the kitchen.