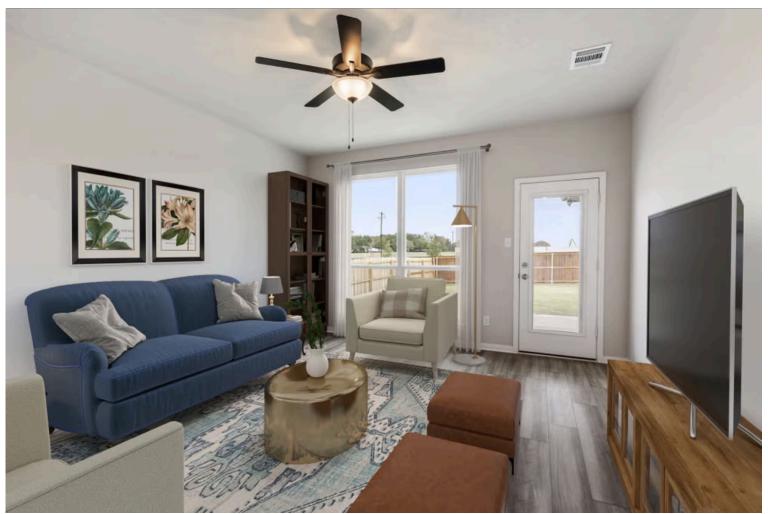

This charming 3 bedroom, 2 bath home is spacious with a versatile design! Featuring a foyer and galley way entrance, this home feels elegant and special immediately upon your entrance. Some of our favorite things about this floor plan are its large primary bedroom, which includes a massive closet, and enough space for a sitting area in front of the window beaming with natural light. This home is great for entertaining, with so much counter space and its separate formal dining room that flows seamlessly into the kitchen.