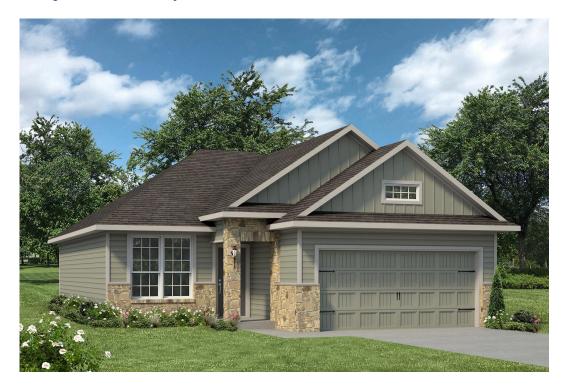

## 1443 Lake Ridge Drive BRENHAM, TX 77833

**Vintage Farms Community** 

1,354 Ft<sup>2</sup>

3 Bedrooms

2 Bathrooms

🗀 2 Car Garage

Some images shown may be from a previously built Stylecraft home of similar design. Actual options, colors, and selections may vary. Contact us for details!

This charming 3 bedroom, 2 bath home is spacious with a versatile design! Featuring a foyer and galley way entrance, this home feels elegant and special immediately upon your entrance. Some of our favorite things about this floor plan are its large primary bedroom, which includes a massive closet, and enough space for a sitting area in front of the window beaming with natural light. This home is great for entertaining, with so much counter space and its separate formal dining room that flows seamlessly into the kitchen.