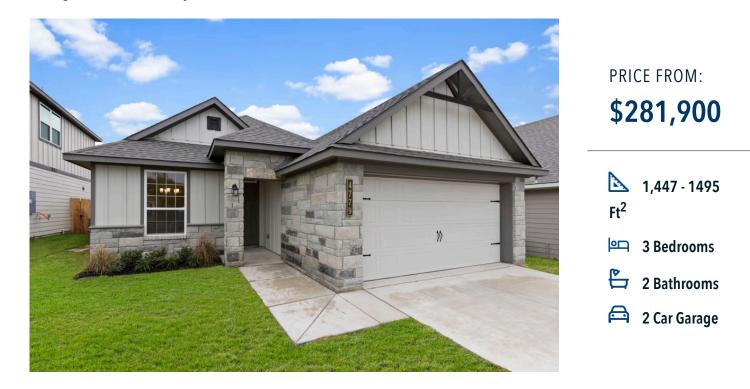

The 1443 Vintage Farms Community

Some images shown may be from a previously built Stylecraft home of similar design. Actual options, colors, and selections may vary. Contact us for details!

Upon entering this exceptional floor plan, you're immediately greeted with a formal dining room. Walking into the open-concept kitchen and living room, you'll be stunned by the amount of space you have to gather. This three-bedroom, two bath home has perfectly placed windows in the living room, primary bedroom, and dining room, crafting a home that is filled with natural light and charm. Granite countertops throughout and large walk-in primary closet top it all off and make this home exceptional.

## The 1443 Vintage Farms Community