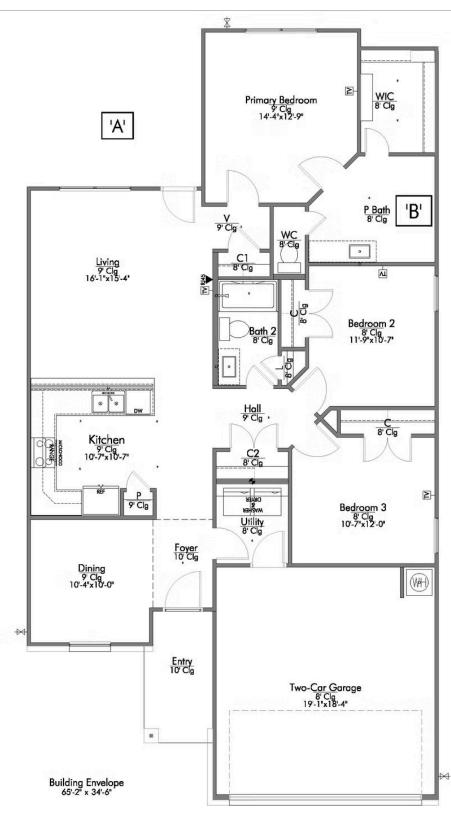

The 1443 Vintage Farms Community

Some images shown may be from a previously built Stylecraft home of similar design. Actual options, colors, and selections may vary. Contact us for details!

Upon entering this exceptional floor plan, you're immediately greeted with a formal dining room. Walking into the open-concept kitchen and living room, you'll be stunned by the amount of space you have to gather. This three-bedroom, two bath home has perfectly placed windows in the living room, primary bedroom, and dining room, crafting a home that is filled with natural light and charm. Granite countertops throughout and large walk-in primary closet top it all off and make this home exceptional.

## The 1443 Vintage Farms Community