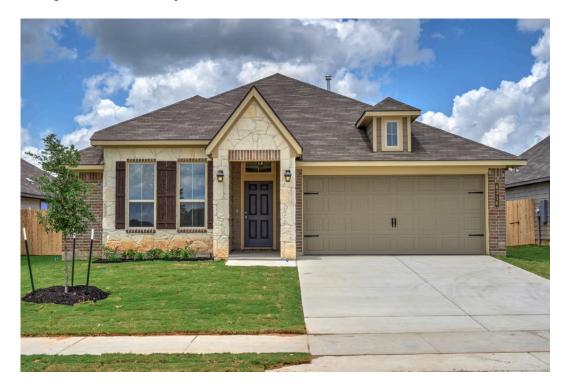

## The 1514

**Vintage Farms Community** 

PRICE FROM:

\$289,900

1,517 - 1566

Ft∠

3 Bedrooms

2 Bathrooms

2 Car Garage

Some images shown may be from a previously built Stylecraft home of similar design. Actual options, colors, and selections may vary. Contact us for details!

A popular choice among families seeking large gathering spaces and ample storage, the 1514 offers luxury living with 3 bedrooms and 2 baths. This beautiful home features large secondary bedrooms with walk-in closets. Open living, dining and kitchen provides abundant space, without all of the cost. Picture yourself washing your dishes as you look out your window as your children play after dinner. The primary bedroom suite is fit for a king-sized bed, and features a large walk-in closet. Secondary bedrooms gleam with natural light and tall ceilings.