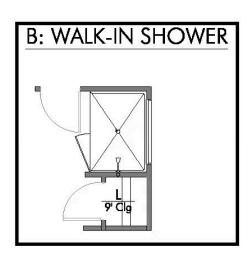

own may be from a previously built Stylecraft home of similar design. Actual options, colors, and selections may vary. Contact us for details!

A popular choice among families seeking large gathering spaces and ample storage, the 1514 offers luxury living with 3 bedrooms and 2 baths. This beautiful home features large secondary bedrooms with walk-in closets. Open living, dining and kitchen provides abundant space, without all of the cost. Picture yourself washing your dishes as you look out your window as your children play after dinner. The primary bedroom suite is fit for a king-sized bed, and features a large walk-in closet. Secondary bedrooms gleam with natural light and tall ceilings.







## The 1514 Vintage Farms Community









## The 1514

**Vintage Farms Community**