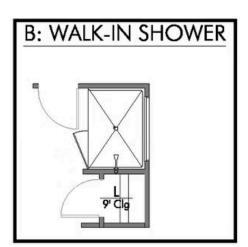

2 Car Garage

Some images shown may be from a previously built Stylecraft home of similar design. Actual options, colors, and selections may vary. Contact us for details!

A popular choice among families seeking large gathering spaces and ample storage, the 1514 offers luxury living with 3 bedrooms and 2 baths. This beautiful home features large secondary bedrooms with walk-in closets. Open living, dining and kitchen provides abundant space, without all of the cost. Picture yourself washing your dishes as you look out your window as your children play after dinner. The primary bedroom suite is fit for a king-sized bed, and features a large walk-in closet. Secondary bedrooms gleam with natural light and tall ceilings.