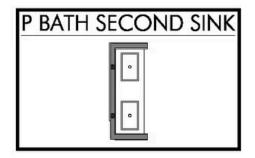

Additional Options Included: Stainless Steel Appliances, a Decorative Tile Backsplash, Integral Miniblinds in the Rear Door, an Exterior Coach Light, Kitchen is Prewired for Pendant Lighting, and a Dual Primary Bathroom Vanity