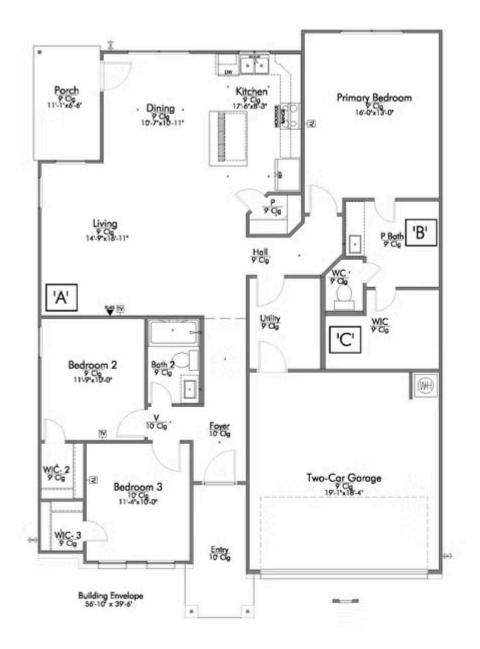

2 Car Garage

Some images shown may be from a previously built Stylecraft home of similar design. Actual options, colors, and selections may vary. Contact us for details!

A popular choice among families seeking large gathering spaces and ample storage, the 1514 offers luxury living with 3 bedrooms and 2 baths. This beautiful home features large secondary bedrooms with walk-in closets. Open living, dining and kitchen provides abundant space, without all of the cost. Picture yourself washing your dishes as you look out your window as your children play after dinner. The primary bedroom suite is fit for a king-sized bed, and features a large walk-in closet. Secondary bedrooms gleam with natural light and tall ceilings.

Additional Options Included: Stainless Steel Appliances, a Decorative Tile Backsplash, Integral Miniblinds in the Rear Door, an Exterior Coach Light, Kitchen is Prewired for Pendant Lighting, and a Dual Primary Bathroom Vanity