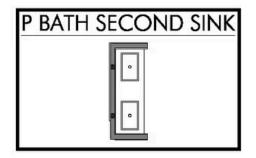

Additional Options Included: Stainless Steel Appliances, a Decorative Tile Backsplash, Integral Miniblinds in the Rear Door, an Exterior Coach Light, Kitchen is Prewired for Pendant Lighting, and a Dual Primary Bathroom Vanity