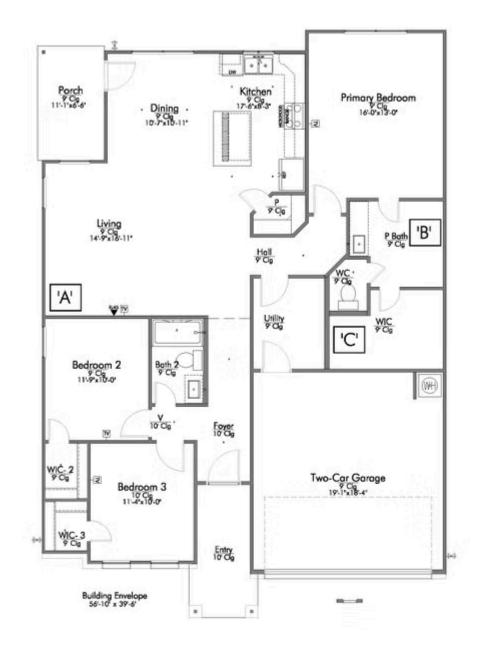

2 Car Garage

Some images shown may be from a previously built Stylecraft home of similar design. Actual options, colors, and selections may vary. Contact us for details!

A popular choice among families seeking large gathering spaces and ample storage, the 1514 offers luxury living with 3 bedrooms and 2 baths. This beautiful home features large secondary bedrooms with walk-in closets. Open living, dining and kitchen provides abundant space, without all of the cost. Picture yourself washing your dishes as you look out your window as your children play after dinner. The primary bedroom suite is fit for a king-sized bed, and features a large walk-in closet. Secondary bedrooms gleam with natural light and tall ceilings.

Additional Options Included: Stainless Steel Appliances, a Decorative Tile Backsplash, Integral Miniblinds in the Rear Door, an Exterior Coach Light, Kitchen is Prewired for Pendant Lighting, and a Dual Primary Bathroom Vanity