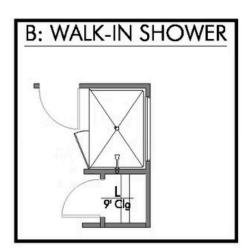

2 Car Garage

Some images shown may be from a previously built Stylecraft home of similar design. Actual options, colors, and selections may vary. Contact us for details!

A popular choice among families seeking large gathering spaces and ample storage, the 1514 offers luxury living with 3 bedrooms and 2 baths. This beautiful home features large secondary bedrooms with walk-in closets. Open living, dining and kitchen provides abundant space, without all of the cost. Picture yourself washing your dishes as you look out your window as your children play after dinner. The primary bedroom suite is fit for a king-sized bed, and features a large walk-in closet. Secondary bedrooms gleam with natural light and tall ceilings.