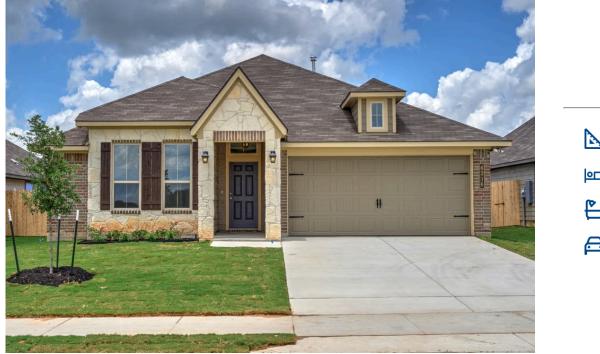

## 2060 Muscadine Trail BRENHAM, TX 77833

Vintage Farms Community

## Some images shown may be from a previously built Stylecraft home of similar design. Actual options, colors, and selections may vary. Contact us for details!

A popular choice among families seeking large gathering spaces and ample storage, the 1514 offers luxury living with 3 bedrooms and 2 baths. This beautiful home features large secondary bedrooms with walk-in closets. Open living, dining and kitchen provides abundant space, without all of the cost. Picture yourself washing your dishes as you look out your window as your children play after dinner. The primary bedroom suite is fit for a king-sized bed, and features a large walk-in closet. Secondary bedrooms gleam with natural light and tall ceilings.