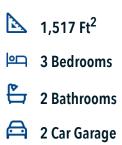

## Some images shown may be from a previously built Stylecraft home of similar design. Actual options, colors, and selections may vary. Contact us for details!

A popular choice among families seeking large gathering spaces and ample storage, the 1514 offers luxury living with 3 bedrooms and 2 baths. This beautiful home features large secondary bedrooms with walk-in closets. Open living, dining and kitchen provides abundant space, without all of the cost. Picture yourself washing your dishes as you look out your window as your children play after dinner. The primary bedroom suite is fit for a king-sized bed, and features a large walk-in closet. Secondary bedrooms gleam with natural light and tall ceilings.