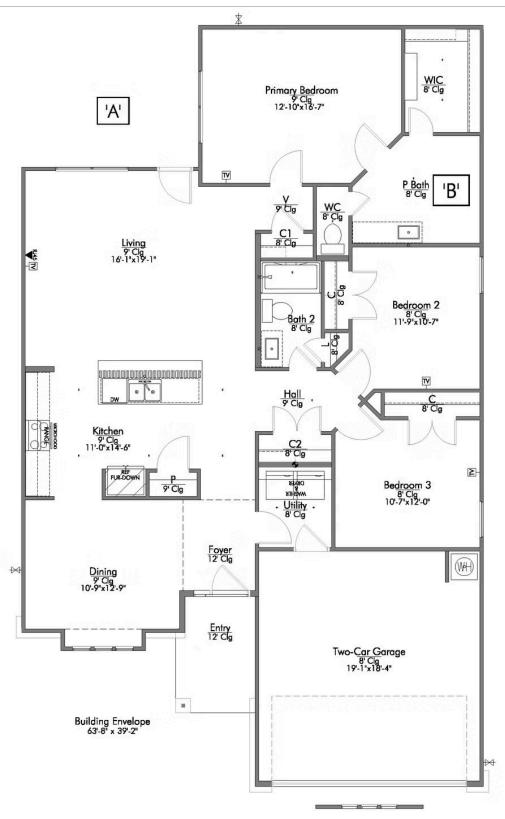

## The 1613

**Vintage Farms Community** 

PRICE FROM:

\$294,900

1,620 - 1668

 $\mathsf{Ft}^2$ 

□□ 3 Bedrooms

2 Bathrooms

2 Car Garage

Some images shown may be from a previously built Stylecraft home of similar design. Actual options, colors, and selections may vary. Contact us for details!

Our most popular floor plan! This charming 3 bedroom, 2 bath home is known for its intelligent use of space and now features an even more open living area. The large kitchen granite-topped island opens up to your living room to provide a cozy flow throughout the home. Your dining room features the most charming front window you'll ever see, which is accented by your gorgeous front elevation. Featuring large walk-in closets, luxury flooring, and volume ceilings – the 1613 certainly delivers when it comes to affordable luxury.

## The 1613 Vintage Farms Community

**B: WALK-IN SHOWER** 