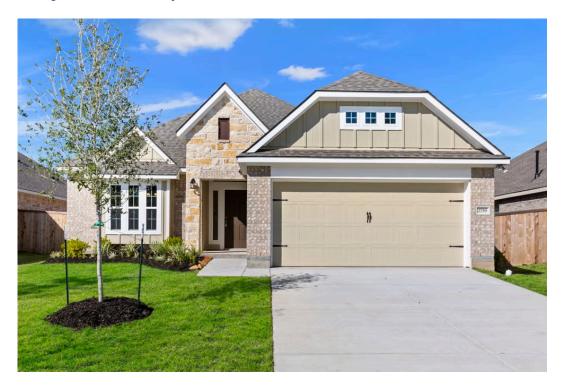

## The 1613

**Vintage Farms Community** 

PRICE FROM:

\$294,900

1,620 - 1668

 $\mathsf{Ft}^2$ 

□□ 3 Bedrooms

2 Bathrooms

2 Car Garage

Some images shown may be from a previously built Stylecraft home of similar design. Actual options, colors, and selections may vary. Contact us for details!

Our most popular floor plan! This charming 3 bedroom, 2 bath home is known for its intelligent use of space and now features an even more open living area. The large kitchen granite-topped island opens up to your living room to provide a cozy flow throughout the home. Your dining room features the most charming front window you'll ever see, which is accented by your gorgeous front elevation. Featuring large walk-in closets, luxury flooring, and volume ceilings – the 1613 certainly delivers when it comes to affordable luxury.