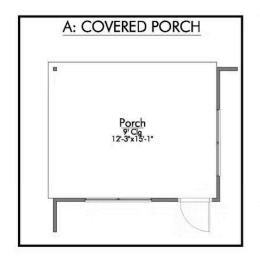

## The 1613

**Vintage Farms Community** 

PRICE FROM:

\$294,900

1,620 - 1668

 $\mathsf{Ft}^2$ 

□□ 3 Bedrooms

2 Bathrooms

2 Car Garage

Some images shown may be from a previously built Stylecraft home of similar design. Actual options, colors, and selections may vary. Contact us for details!

Our most popular floor plan! This charming 3 bedroom, 2 bath home is known for its intelligent use of space and now features an even more open living area. The large kitchen granite-topped island opens up to your living room to provide a cozy flow throughout the home. Your dining room features the most charming front window you'll ever see, which is accented by your gorgeous front elevation. Featuring large walk-in closets, luxury flooring, and volume ceilings – the 1613 certainly delivers when it comes to affordable luxury.