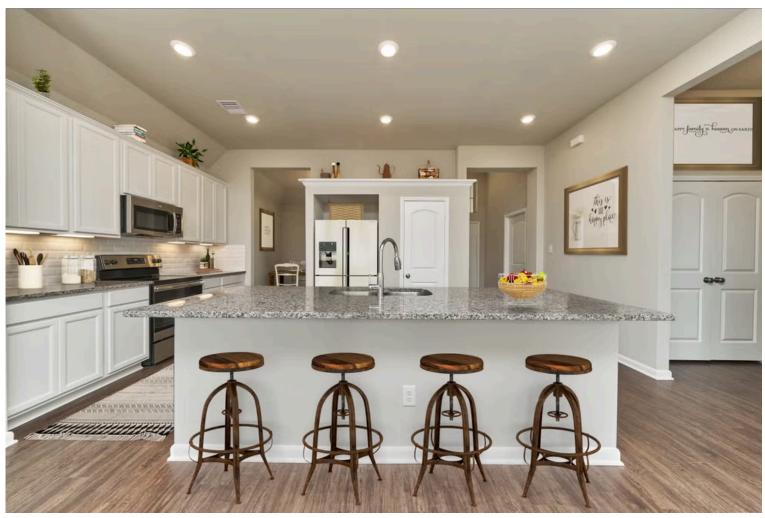

Our most popular floor plan! This charming 3 bedroom, 2 bath home is known for its intelligent use of space and now features an even more open living area. The large kitchen granite-topped island opens up to your living room to provide a cozy flow throughout the home. Your dining room features the most charming front window you'll ever see, which is accented by your gorgeous front elevation. Featuring large walk-in closets, luxury flooring, and volume ceilings – the 1613 certainly delivers when it comes to affordable luxury.

Additional options included: Stainless steel appliances, a decorative tile backsplash, integral miniblinds in the rear door, two exterior coach lights, kitchen is prewired for pendant lighting, and a dual primary bathroom vanity