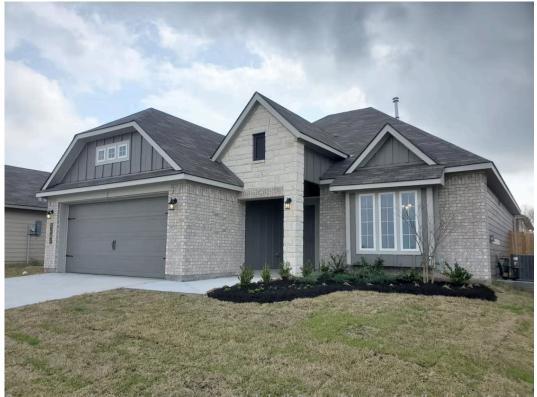

## 1408 Lake Ridge Drive BRENHAM, TX 77833

**Vintage Farms Community** 

PRICE:

<del>\$309,900</del>

\$None

1.620 Ft<sup>2</sup>

3 Bedrooms

2 Bathrooms

2 Car Garage

Some images shown may be from a previously built Stylecraft home of similar design. Actual options, colors, and selections may vary. Contact us for details!

Our most popular floor plan! This charming 3 bedroom, 2 bath home is known for its intelligent use of space and now features an even more open living area. The large kitchen granite-topped island opens up to your living room to provide a cozy flow throughout the home. Your dining room features the most charming front window you'll ever see, which is accented by your gorgeous front elevation. Featuring large walk-in closets, luxury flooring, and volume ceilings – the 1613 certainly delivers when it comes to affordable luxury.

## 1408 Lake Ridge Drive

BRENHAM, TX 77833