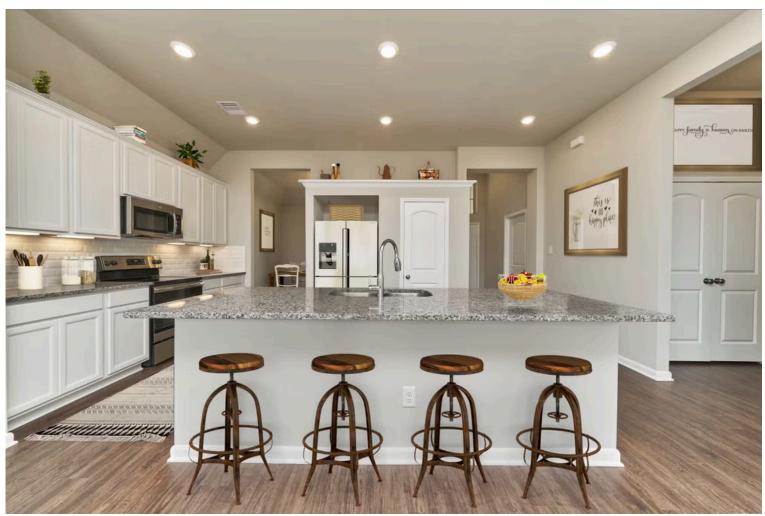

2 Car Garage

Some images shown may be from a previously built Stylecraft home of similar design. Actual options, colors, and selections may vary. Contact us for details!

Our most popular floor plan! This charming 3 bedroom, 2 bath home is known for its intelligent use of space and now features an even more open living area. The large kitchen granite-topped island opens up to your living room to provide a cozy flow throughout the home. Your dining room features the most charming front window you'll ever see, which is accented by your gorgeous front elevation. Featuring large walk-in closets, luxury flooring, and volume ceilings – the 1613 certainly delivers when it comes to affordable luxury.

Additional options included: Stainless steel appliances, a decorative tile backsplash, integral miniblinds in the rear door, two exterior coach lights, kitchen is prewired for pendant lighting, and a dual primary bathroom vanity