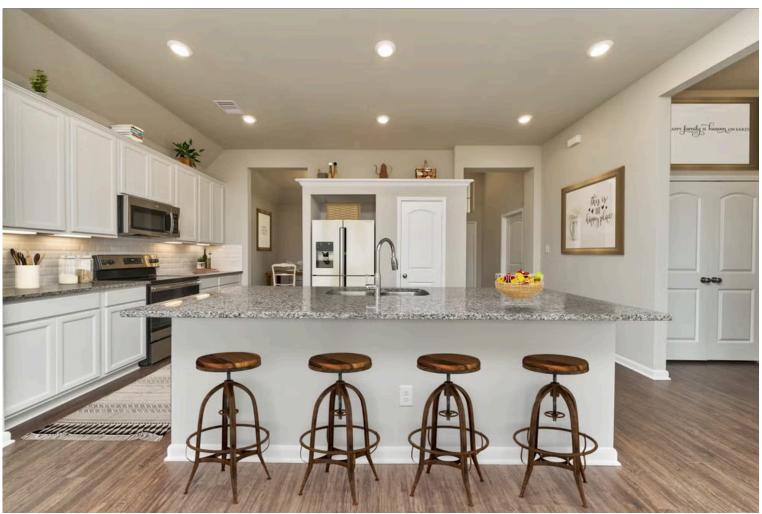

Our most popular floor plan! This charming 3 bedroom, 2 bath home is known for its intelligent use of space and now features an even more open living area. The large kitchen granite-topped island opens up to your living room to provide a cozy flow throughout the home. Your dining room features the most charming front window you'll ever see, which is accented by your gorgeous front elevation. Featuring large walk-in closets, luxury flooring, and volume ceilings – the 1613 certainly delivers when it comes to affordable luxury.

Additional options included: Stainless steel appliances, a decorative tile backsplash, integral miniblinds in the rear door, two exterior coach lights, kitchen is prewired for pendant lighting, and a dual primary bathroom vanity