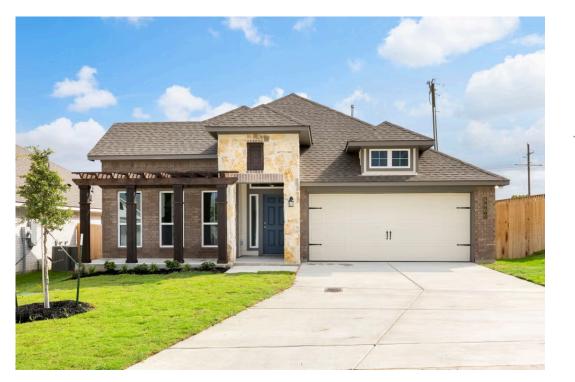

Some images shown may be from a previously built Stylecraft home of similar design. Actual options, colors, and selections may vary. Contact us for details!

If charm and elegance are what you're looking for – Welcome home! A favorite of many, the 1818 has several features that make it stand out from the rest. From the moment your eyes catch the stunning exterior, you're captivated. Interior features include dual living areas to use as you choose, a large kitchen with granite-topped island that is open through the dining and living room, stunning windows flowing with natural light, an optional study alcove, and a spacious primary suite. Stylecraft's selections round out everything that make this floor plan so special.