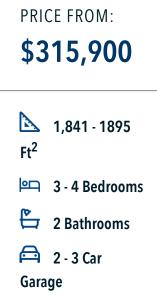

Some images shown may be from a previously built Stylecraft home of similar design. Actual options, colors, and selections may vary. Contact us for details!

If charm and elegance are what you're looking for – Welcome home! A favorite of many, the 1818 has several features that make it stand out from the rest. From the moment your eyes catch the stunning exterior, you're captivated. Interior features include dual living areas to use as you choose, a large kitchen with granite-topped island that is open through the dining and living room, stunning windows flowing with natural light, an optional study alcove, and a spacious primary suite. Stylecraft's selections round out everything that make this floor plan so special.