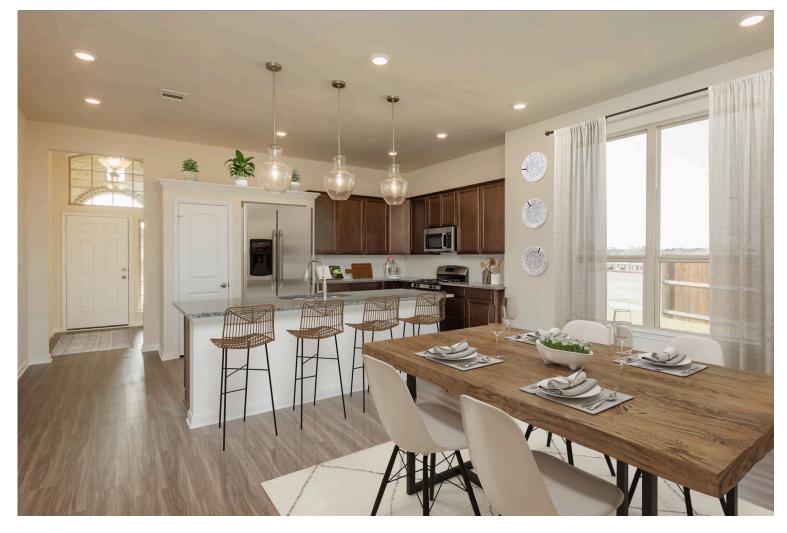

Some images shown may be from a previously built Stylecraft home of similar design. Actual options, colors, and selections may vary. Contact us for details!

If charm and elegance are what you're looking for – Welcome home! A favorite of many, the 1818 has several features that make it stand out from the rest. From the moment your eyes catch the stunning exterior, you're captivated. Interior features include dual living areas to use as you choose, a large kitchen with granite-topped island that is open through the dining and living room, stunning windows flowing with natural light, an optional study alcove, and a spacious primary suite. Stylecraft's selections round out everything that make this floor plan so special.