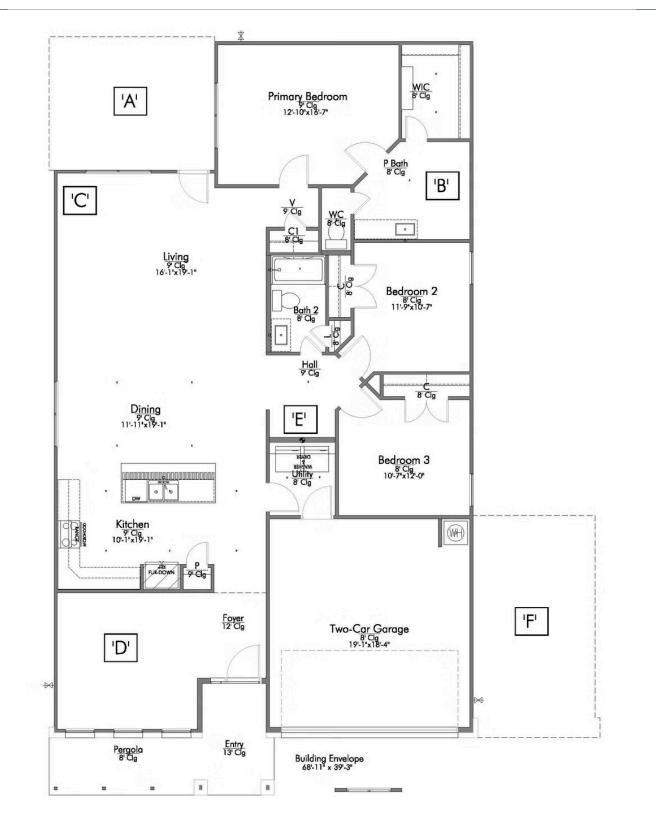

Some images shown may be from a previously built Stylecraft home of similar design. Actual options, colors, and selections may vary. Contact us for details!

If charm and elegance are what you're looking for – Welcome home! A favorite of many, the 1818 has several features that make it stand out from the rest. From the moment your eyes catch the stunning exterior, you're captivated. Interior features include dual living areas to use as you choose, a large kitchen with granite-topped island that is open through the dining and living room, stunning windows flowing with natural light, an optional study alcove, and a spacious primary suite. Stylecraft's selections round out everything that make this floor plan so special.