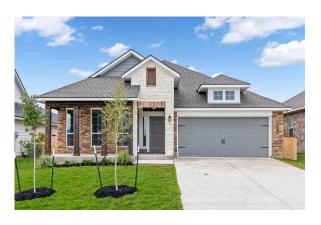

Some images shown may be from a previously built Stylecraft home of similar design. Actual options, colors, and selections may vary. Contact us for details!

If charm and elegance are what you're looking for – Welcome home! A favorite of many, the 1818 has several features that make it stand out from the rest. From the moment your eyes catch the stunning exterior, you're captivated. Interior features include dual living areas to use as you choose, a large kitchen with granite-topped island that is open through the dining and living room, stunning windows flowing with natural light, an optional study alcove, and a spacious primary suite. Stylecraft's selections round out everything that make this floor plan so special.