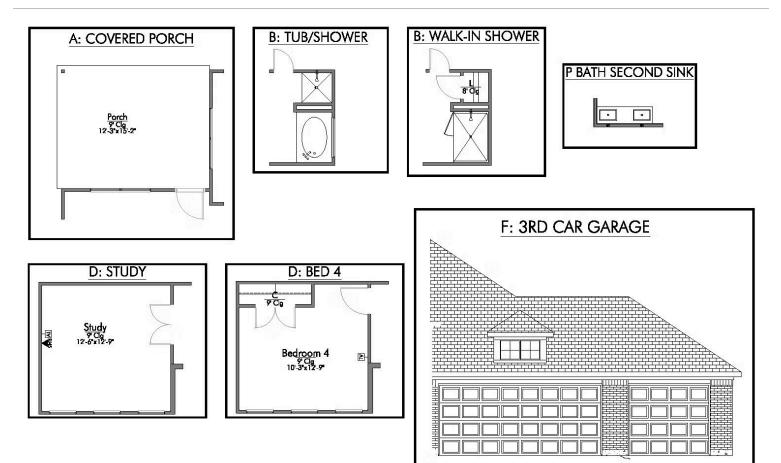

Some images shown may be from a previously built Stylecraft home of similar design. Actual options, colors, and selections may vary. Contact us for details!

If charm and elegance are what you're looking for – Welcome home! A favorite of many, the 1818 has several features that make it stand out from the rest. From the moment your eyes catch the stunning exterior, you're captivated. Interior features include dual living areas to use as you choose, a large kitchen with granite-topped island that is open through the dining and living room, stunning windows flowing with natural light, an optional study alcove, and a spacious primary suite. Stylecraft's selections round out everything that make this floor plan so special.